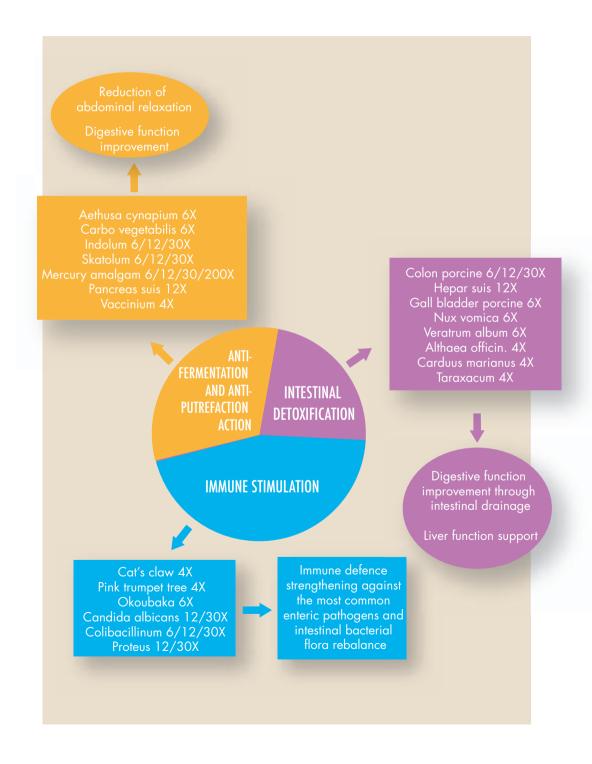

## Abdominal bloating

- Specific remedy: ARD COLOSTRUM (1 tablet a day for 15-30 days)
- Drainage remedy: GUNA-BOWEL (10 drops 3 times a day for 30-60 days)
- P.N.E.I. remedy: EUBIOFLOR (10 drops 3 times a day for 30-60 days)