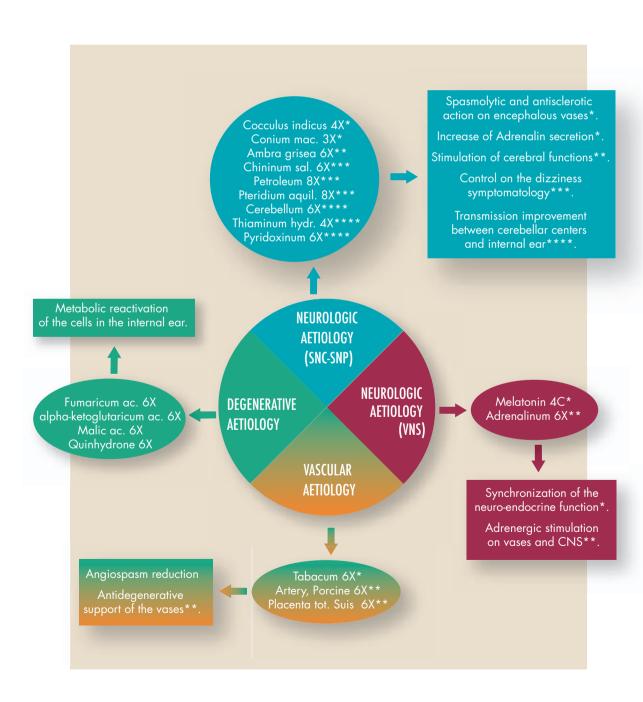

Tabacum 6X

Thiaminum hydrochloricum 4X

#### **Uses:**

Vertiginous syndromes of different etiology: vascular, vestibular, or degenerative.



#### Package size:

30 ml/1.0 fl. Oz. bottle

#### **Directions:**

10 drops 3 times a day. In acute phase 10 drops every 30 minutes for 2-3 hours.

#### Most common combinations:

**Guna-Dizzy + Guna-Cell + Guna-Fem/ Guna-Male:** vertigo syndromes in patients suffering from light head, dizziness, motion sickness, professional stress, drug side effects, and general decay associated with aging.

**Guna-Dizzy + Guna-Kidney:** according to associations observed in Traditional Oriental Medicine.

Guna-Dizzy + Guna-Arthro: vertigo syndrome of possible arthrotic origin.

# **GUNA®-DIZZY**

# The rational structure of GUNA-DIZZY according to Guna-Method



#### **GUNA®-FEM**

# **Drops**

#### Ingredients

Adenosinum cyclophosphoricum 6X
Corpus luteum, Porcine 6X/12X/30X/200X
Glandula suprarenalis suis 6X/12X/
30X/200X
Hypophysis, Porcine 6X/12X/30X/200X
Hypothalamus 6X/12X/30X/200X
Lilium tigrinum 6X/12X/30X
Melatonin 6X/12X/30X/200X
Oophorinum 6X/12X/30X/200X
Pancreas suis 6X/12X/30X/200X
Pineal gland, Porcine 6X/12X/
30X/200X
Thymus gland, Porcine 6X/12X/
30X/200X
Thyroidinum 6X/12X/30X/200X



## Package size:

30 ml/1.0 fl. Oz. bottle

#### **Uses:**

Neuroendocrine axis rebalancing in women; functional troubles of menstrual cycle; sexual performance issues; mood swings; and mental and physical stress conditions.

#### **Directions:**

10 drops 3 times a day for a twomonth treatment at least.

## Most common combinations:

**Guna-Fem