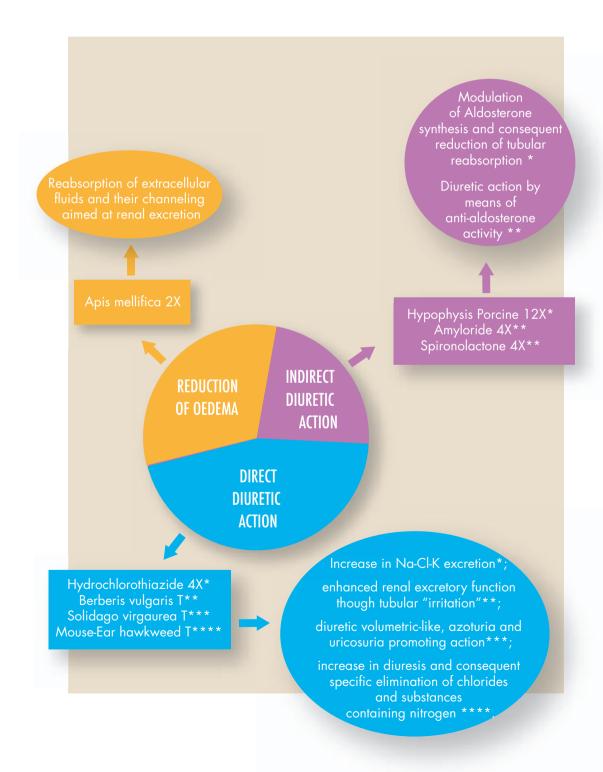

**

# The rational structure of GUNA-DIGEST according to Guna-Method



## **GUNA®-DIUR**

# **Drops**



## Ingredients

Berberis vulgaris T Mouse-ear hawkweed T Solidago virgaurea T Amiloride 4X Apis mellifica 2X Hydrochlorothiazide 4X Hypophysis, Porcine 12X Spironolactone 4X

# Uses:

Diuretic, essential hypertension; hydric retention; adjuvant in slimming therapies.

#### Package size:

30 ml/1.0 fl. Oz. bottle

#### **Directions:**

10 drops 3 times a day (according to medical advice).

# Most common combinations:

**Guna-Diur + Guna-Lympho:** support diuretic treatment in lymphedema.

Guna-Diur + Guna-PMS: water retention in the course of PMS.

Guna-Diur + Guna-Fem/ Guna-Male: essential hypertension.

# **GUNA®-DIUR**

# The rational structure of GUNA-DIUR according to Guna-Method



## **GUNA®-DIZZY**

# **Drops**

#### Ingredients

alpha-Ketoglutaricum acidum 6X

Adrenalinum 6X

Ambra grisea 6X

Artery, Porcine 6X

Cerebellum, Porcine 6X

Chininum salicylicum 6X

Cocculus indicus 4X

Conium maculatum 3X

Fumaricum acidum 6X

Malic acid 6X

Melatonin 4C

Petroleum 8X

Placenta totalis suis 6X

Pteridium aquilinum 8X

Pyridoxinum hydrochloricum 6X

Quinhydrone 6X

Tabacum 6X

Thiaminum hydrochloricum 4X

#### **Uses:**

Vertiginous syndromes of different etiology: vascular, vestibular, or degenerative.



#### Package size:

30 ml/1.0 fl. Oz. bottle

#### **Directions:**

10 drops 3 times a day. In acute phase 10 drops every 30 minutes for 2-3 hours.

#### Most common combinations:

**Guna-Dizzy + Guna-Cell + Guna-Fem/ Guna-Male:** vertigo syndromes in patients suffe