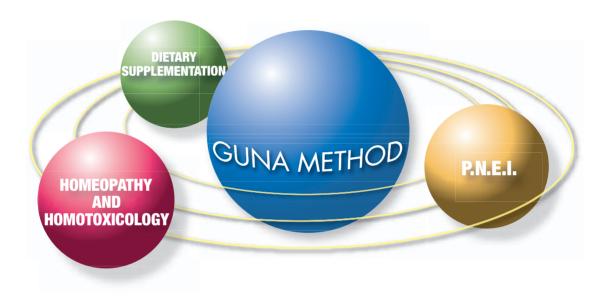

## **METHODOLOGICAL PREMISES**

PHYSIOLOGICAL REGULATING MEDICINE (GUNA Method) can be regarded as the natural and logical development of Homotoxicology, just as the latter was the physiological development of Homeopathy. It codifies the vision of the body as an Ecosystem governed by a neuro-immune-endocrine network and regulated by

sensitive ligand-receptor control mechanisms (minimal and precise concentrations of hormones, cytokines and neuropeptides).

There are three main foundations supporting the complex structure of Physiological Regulating Medicine (GUNA Method):

Fig.2

- 1. HOMEOPATHY AND HOMOTOXICOLOGY
- 2. P.N.E.I. (Psycho-Neuro-Endocrine-Immunology)
- 3. DIFTARY SUPPLEMENTATION

## 1. Homeopathy implies:

- A holistic vision of human beings and the etiopathogenesis of their diseases
- The study of the pharmacological effects of homeopathized plant, mineral and animal principles on healthy humans and their usage depending on the principle of similarity and effect inversion in an ill subject, to manage the symptoms of the disease.
- **Treatment of the pathological area**, i.e. correction of the aspecific reactive structure able to condition "why" and "how" the subject becomes ill (use of constitutional and diathesic remedies).

## Homotoxicology involves:

- Functional and structural recovery (implemented via the detoxification and drainage of the connective tissue, emunctorial drainage, restoration of the physiological cell metabolism).
- **Neutralization of etiological causes** (implemented via the immunotherapeutic action of nosodes).

#### 2. PNEI involves:

- Regulation of the neuroendocrine balance (via the use of homeopathized Hormones and Neuropeptides).
- Recovery of immune efficiency (via the use of homeopathized Cytokines).

## 3. Dietary supplementation involves:

- Plastic support for protein synthesis (via integration with the MAP Master Amino Acid Pattern the ideal combination of amino acids for the human body).
- Correct coenzyme activity (Oligo elements and vitamins).
- Effective protection from free radicals (antioxidants).