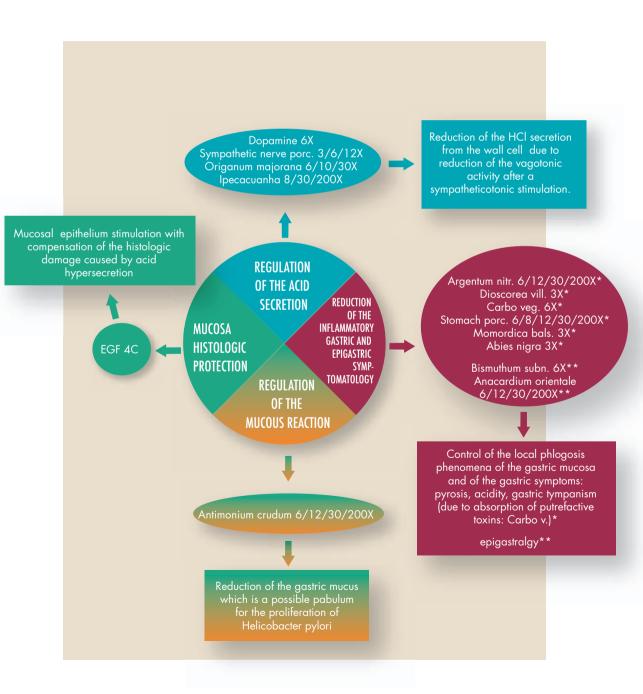

samina 3X
Origanum majorana 6X/10X/30X
Robinia pseudoacacia 2X
Stomach, Porcine 6X/8X/12X/30X/200X
Sympathetic nerve, Porcine 3X/6X/12X



#### Package size:

Net Wt. 8 g/0.28 oz. 2 Tubes

#### **Uses:**

Acute and chronic gastritis, gastroduodenitis, gastralgia, epigastralgia, pyrosis and gastric acidity.

#### **Directions:**

3 pellets 2-3 times a day also over extended periods of time; as shock therapy 3 pellets every 30 minutes for two hours.

# **Most common combinations:**

**Guna-Stomach + Guna-Digest:** gastritis accompanied by dyspeptic syndromes.

**Guna-Stomach + Eubioflor + Citomix:** Helicobacter pylori gastritis.

Guna-Stomach + Anti Age Stress: psychosomatic gastritis (due to stress).

#### **GUNA®-STOMACH**

The rational structure of GUNA-STOMACH according to Guna-Method



# **GUNA®-TF Herpes**

# **Capsules**



#### Ingredients

Transferfactor HV1 7X Transferfactor HV2 7X

#### Uses:

Herpes labialis and Herpes genitalis recurrent infections; herpetic keratoconjunctivitis; herpetic-like cutaneous infections.

#### Package size:

Bottle - 20 capsules

#### **Directions:**

A capsule a day for 5 consecutive days (for example: from Monday to Friday, Saturday and Sunday pause) for 3-4 months non-stop.

#### Most common combinations:

**Guna-TF Herpes + Guna-Virus:** strengthening of immune defenses in Herpes simplex I and II infections.

**Guna-TF Herpes + Guna-Neural:** post-herpetic neuritis.

# **GUNA®-TF Herpes**

The rational structure of GUNA-TF Herpes according to Guna-Method



#### **GUNA®-TF Candida**

# **Capsules**



#### Ingredients

Transferfa