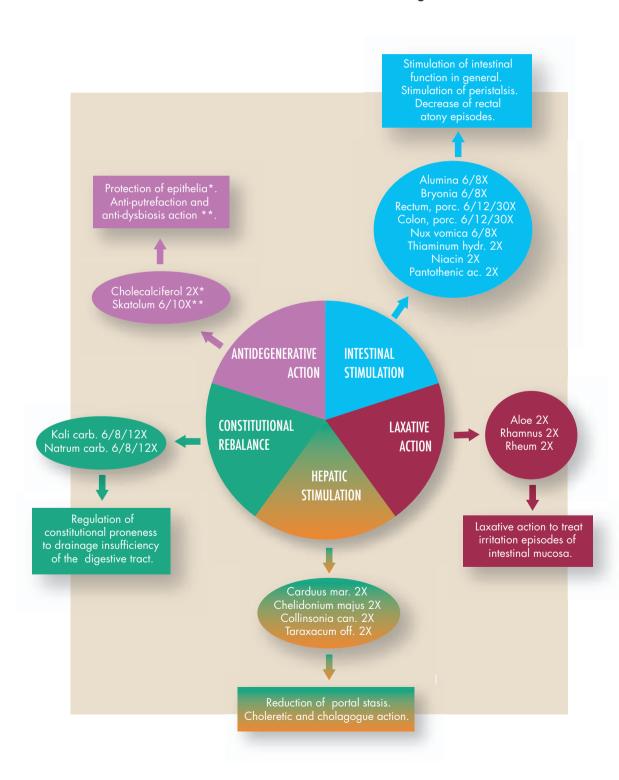

## Abdominal bloating

- Specific remedy: ARD COLOSTRUM (1 tablet a day for 15-30 days)
- Drainage remedy: GUNA-BOWEL (10 drops 3 times a day for 30-60 days)
- P.N.E.I. remedy: EUBIOFLOR (10 drops 3 times a day for 30-60 days)