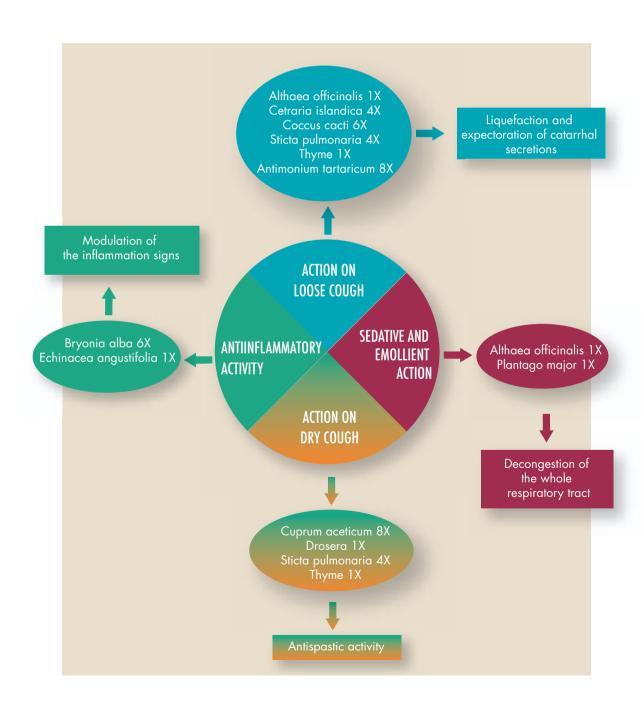

# Chronic Obstructive Pulmonary Disease (COPD)

- Specific remedy: GUNA-NONI (10 ml 2-3 times a day for 30-60 days) or GUNA-COUGH (10 ml 3-6 times a day for 30-60 days)
- Drainage remedies: GUNA-LYMPHO (10 drops 3 times a day for 30-60 days) + GUNA-ADDICT 1 (40 drops 4 times a day for 30-60 days)
- P.N.E.I. remedy: GUNA-ADDICT 2 (40 drops 4 times a day for 30-60 days)

## Cough, croupous

- Specific remedy: GUNA-COUGH (one 10 ml dose 3 to 6 times a day for 30 days. Paediatric dosage: one 5 ml dose 3 to 6 times a day for 30-60 days)
- Drainage remedy: GUNA-LYMPHO (10 drops 3 times a day for 30 days and longer)
- P.N.E.I. remedy: ANTI-AGE STRESS (3 pellets 3 times a day for 30 days)

## Coughs

See Bronchitis, Laryngitis, Influenza.