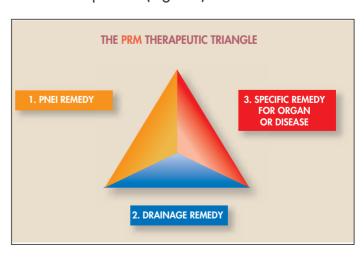

## PHYSIOLOGICAL REGULATING MEDICINE (THE GUNA METHOD): THE THERAPEUTIC TRIANGLE

The clinical-therapeutic model of Physiological Regulating Medicine is linear.

The therapeutic planning includes three phases (Fig. 12):

- 1 REBALANCE THE PNEI
- 2 DRAINAGE
- 3 SYMPTOM TREATMENT

The vast range of Guna pharmaceutical products covers every one of these therapeutic needs.

#### 1. PNEI REBALANCE

Reprogramming the neuro-immune-endocrine axis in both directions, namely psychosomatic and somatopsychic, is the core of Physiological Regulating Therapy. A sophisticated biological mechanism dictates that once introduced into the human body, homeopathic micro doses of cytokines, hormones and neurotransmitters - at the same concentration as in a physiological milieu - and selected homeopathic remedies, (of plant, mineral or animal origin) are capable of reducing, modulating and stimulating the reactivity of the **three main human systems (nervous, immune and endocrine)**. They guide it back within its physiological range without suppressing or inhibiting biological responses.

#### 2. DRAINAGE

A detoxified and drained **extra-cellular matrix** will allow a cell to receive oxygen and nutrients and its receptors to be adequately activated by the relation molecules.

A detoxified and drained cell will be able to perform its metabolic function.

#### 3. SYMPTOM TREATMENT

As in perfect team play, interleukins, neurotransmitters and homeopathic hormones as well as classic homeopathic remedies act on inflammatory diseases, thus leading to recovery.