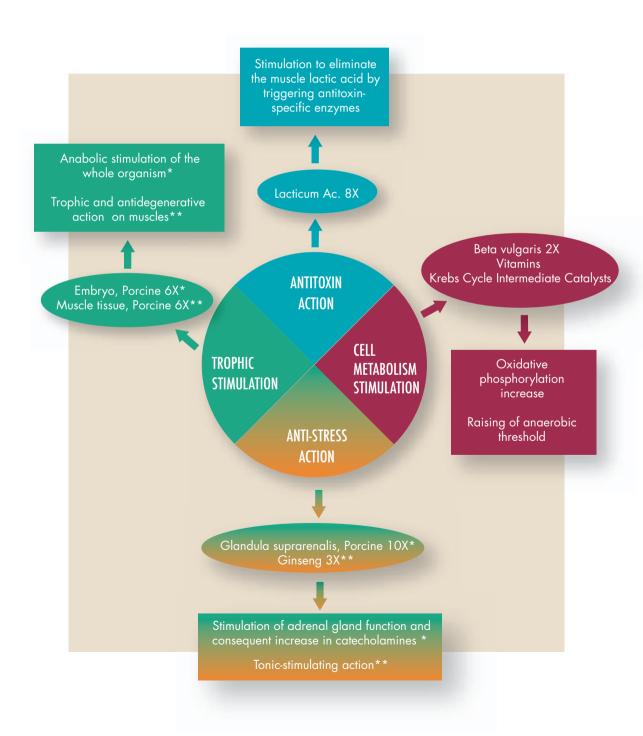

dum 6X

Thiaminum hydrochloricum 4X



#### Package size:

Net Wt. 8 g/0.28 oz. 2 Tubes

#### **Uses:**

Metabolic stimulation of muscle fiber cell; ATP synthesis improvement; Anaerobic threshold elevation; Reduction of lactic acidosis; and muscle fatigue control.

#### **Directions:**

3 pellets 2-3 times a day. During training period 3 pellets are recommended 30 minutes before training.

#### Most common combinations:

Omeosport + Guna-Muscle: stimulation of muscle fiber cell; sport medicine.

Omeosport + Guna-Matrix + Guna-Liver: liver drainage in patients suffering from serious lactic acidosis.

Omeosport + Guna-Cell: strengthening of the cell energy metabolism.

Pharmacological Index 213

#### **OMEOSPORT**<sup>TM</sup>

# The rational structure of OMEOSPORT according to Guna-Method



#### **OSTEOBIOS**<sup>TM</sup>

# **Drops**

#### Ingredients

Bone, Porcine 10X/30X/200X
Calcarea carbonica 12X/30X/200X
Calcarea fluorica 12X/30X/200X
Calcarea phosphorica 12X/30X/200X
Calcitonin 6X
L-Isoleucine 3X
L-Leucine 3X
L-Wethionine 3X
L-Methionine 3X
L-Phenylalanine 3X
L-Threonine 3X
L-Tryptophan 3X
L-Valine 3X
Parathyroid gland, Porcine 10X/30X/200X



#### Package size:

30 ml/1.0 fl. Oz. bottle

#### **Uses:**

osteoporosis.

#### **Directions:**

10 drops, 3 times a day over extended periods of time. Osteobios is recommended to be combined with Guna-Fem (10 drops 3 times a day) in perimenopausal osteoporosis.

#### Most common combinations:

Osteobios + Guna-Fem: basic treatment of perimenopausal osteoporosis.

Osteobios + Guna-Cell + Guna-Matrix: remodeling of bone matri