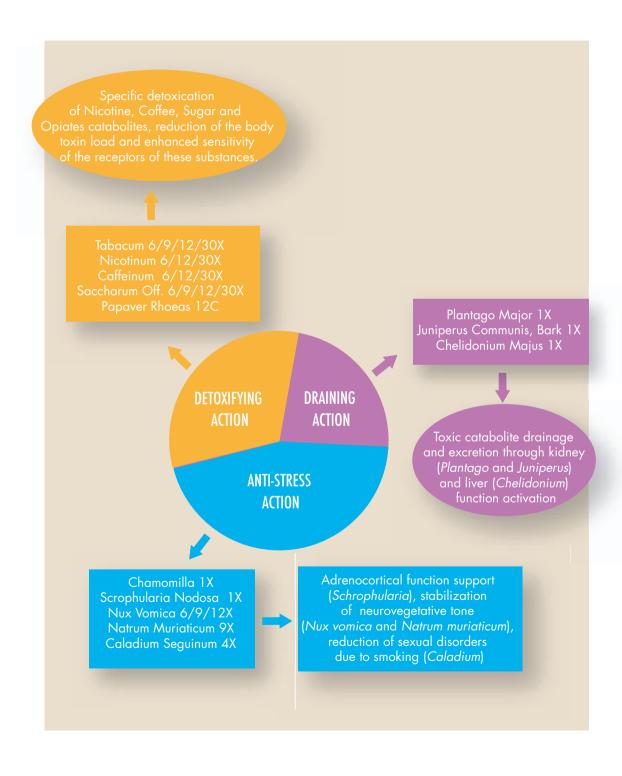

#### **Alcoholism**

- Specific remedies: GUNA-ADDICT 1 + GUNA-ADDICT 2 (40 drops each twice a day for 30-60 days)
- Drainage remedy: GUNA-LIVER (3-5 pellets 3 times a day for 30-60 days)
- P.N.E.I. remedy: GUNA-MOOD (10 drops 3 times a day for 30-60 days)

# Chronic Obstructive Pulmonary Disease (COPD)

- Specific remedy: GUNA-NONI (10 ml 2-3 times a day for 30-60 days) or GUNA-COUGH (10 ml 3-6 times a day for 30-60 days)
- Drainage remedies: GUNA-LYMPHO (10 drops 3 times a day for 30-60 days) + GUNA-ADDICT 1 (40 drops 4 times a day for 30-60 days)
- P.N.E.I. remedy: GUNA-ADDICT 2 (40 drops 4 times a day for 30-60 days)