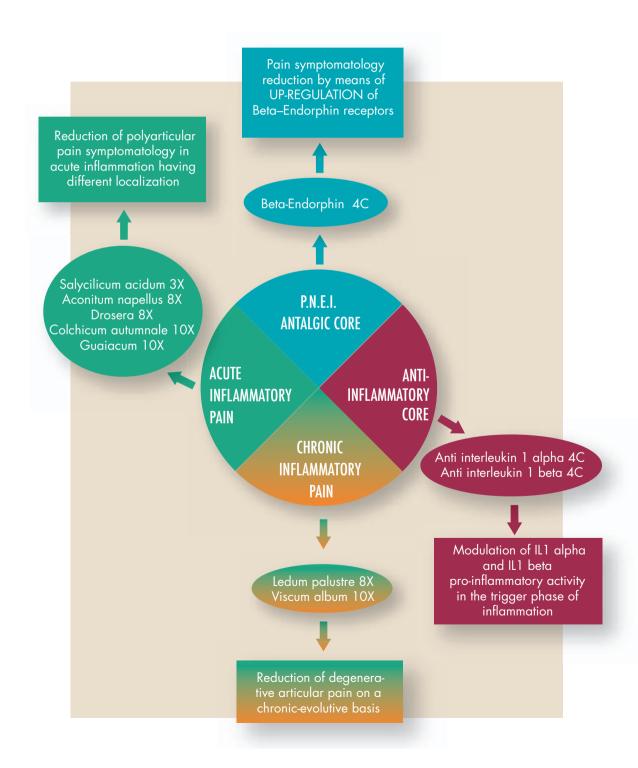

#### THE CONCEPT OF BALANCE AND THE USE OF THE CYTOKINES.

Talking about cytokines it's useful to talk about **BALANCE**, in particular of **balance Th1-Th2**.

In case of pathologies there is an imbalance; for example, in the **acute phlogistic pathologies** the Th1 scale pan is heavier: in these cases the therapy should make heavier the **Th2** (IL4, IL10, TGF beta) scale pan in order to redress the balance.

On the contrary, in the **allergic pathologies** the Th2 scale pan is heavier: in these cases the therapy should make heavier the **Th1** (**IL12**, **INF gamma**) scale pan in order to redress the balance.

The appropriate "rebalancing" cytokines will play their role working on the cell receptors.

Fig. 10