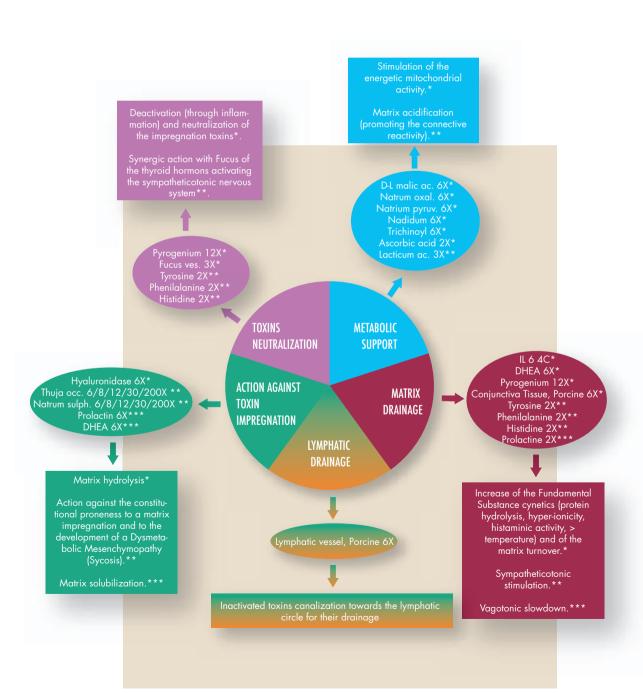

#### 2. DRAINAGE

A detoxified and drained **extra-cellular matrix** will allow a cell to receive oxygen and nutrients and its receptors to be adequately activated by the relation molecules.

A detoxified and drained cell will be able to perform its metabolic function.

But "...good drainage is already halfway to good therapy".

Drainage therapy in many cases can be a complete and exhaustive biological detoxification treatment.

The combined use of **cellular drainage**, **matrix drainage** and **emunctorial drainage** is in itself a therapeutic detoxification strategy, which is - in many cases - complete and efficacious. (Fig. 14).