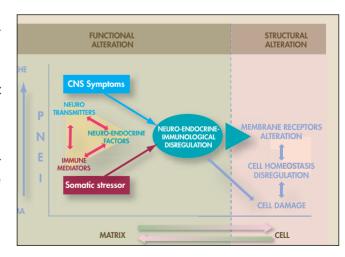

## NEURO-IMMUNO-ENDOCRINE BREAKDOWN AND REPROGRAMMING

An accumulation of *stressors* (whether physical or mental) at the "vessel - matrix - receptor" unit level is a potential trigger for the onset and progression of a pathological process. Stressors cause the **dysregulation of neuro-immune-endo-crine homeostasis** with a compensatory production, either excessive or deficient, of neuropeptides, cytokines and hormones. If they occur in concentrations

outside their physiological range, these substances alter the structure and functioning of the cell membranes and, ultimately, the functioning of the entire cell. Therefore, everything indicates the need to act on the membrane receptors in order to restore the system's balance and health. (Fig. 7)

However, **neuro-endocrineimmunological regulation** is a

complex system in which one can only intervene therapeutically by using delicate elements such as **homeopathized cytokines**, **neuropeptides** and **hormones**. It is only in the concentrations found in GUNA remedies that these substances are capable of restoring the physiological functioning of the membrane receptors.

The action mechanism of the homeopathized cytokines, neuropeptides and hormones involves sensitizing or activating some cell or plasmatic receptor units through an UP-REGULATION mechanism (a result of their extreme dilution, which is the same as these substances' physiological dilution:  $10^{-6}-10^{-12}$ ). This sensitization of receptors enables chain reactions (complex systems) to be triggered with the subsequent recovery of the biological function of the entire neuro-immune-endocrine network (Fig. 8).