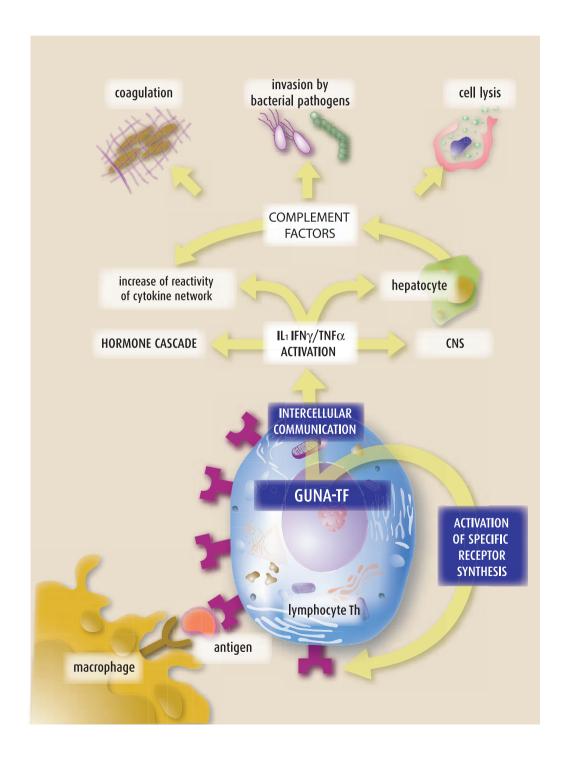

TOMACH**

The rational structure of GUNA-STOMACH according to Guna-Method



# **GUNA®-TF Herpes**

# **Capsules**



#### Ingredients

Transferfactor HV1 7X Transferfactor HV2 7X

#### Uses:

Herpes labialis and Herpes genitalis recurrent infections; herpetic keratoconjunctivitis; herpetic-like cutaneous infections.

#### Package size:

Bottle - 20 capsules

#### **Directions:**

A capsule a day for 5 consecutive days (for example: from Monday to Friday, Saturday and Sunday pause) for 3-4 months non-stop.

#### Most common combinations:

**Guna-TF Herpes + Guna-Virus:** strengthening of immune defenses in Herpes simplex I and II infections.

**Guna-TF Herpes + Guna-Neural:** post-herpetic neuritis.

# **GUNA®-TF Herpes**

The rational structure of GUNA-TF Herpes according to Guna-Method



#### **GUNA®-TF Candida**

# **Capsules**



#### Ingredients

Transferfactor Monilia albicans 7X

#### Package size:

Bottle - 20 capsules

#### Uses:

Recurrent Candida infections; mucocutaneous mycosis with different localization; dermatitis.

#### **Directions:**

A capsule a day for 5 consecutive days (for example: from Monday to Friday one capsule a day, then pause on Saturday and Sunday), for 3-4 months non-stop.

# Most common combinations:

**Guna-TF Candida + Citomix + Mycox:** chronic persistent mucocutaneous candidacies.

**Guna-TF Candida + Mycox + Eubioflor:** candidacies of possible dysbiotic origin.



# **GUNA®-TF Papilloma**

**Capsules** 

#### Ingredients

Transferfactor HPV 7X

## Uses:

Papilloma virus recurrent infections; condilomas; post-operative condilomas ther