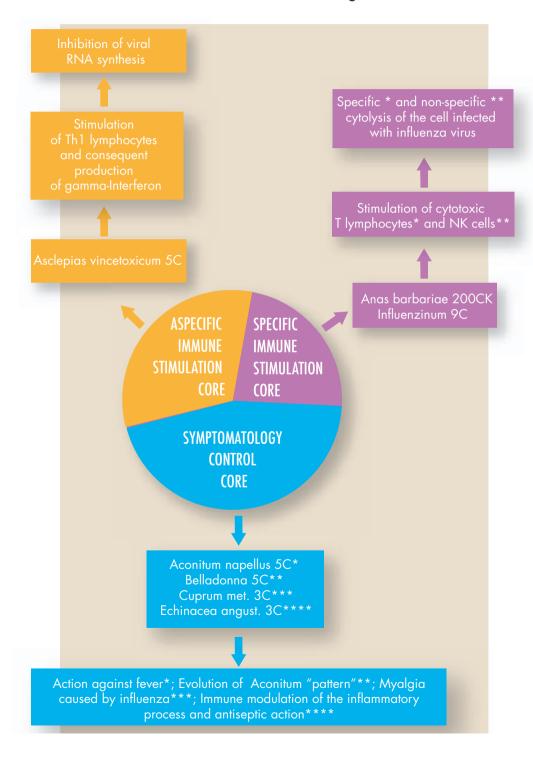

#### THE CONCEPT OF BALANCE AND THE USE OF THE CYTOKINES.

Talking about cytokines it's useful to talk about **BALANCE**, in particular of **balance Th1-Th2**.

In case of pathologies there is an imbalance; for example, in the **acute phlogistic pathologies** the Th1 scale pan is heavier: in these cases the therapy should make heavier the **Th2** (IL4, IL10, TGF beta) scale pan in order to redress the balance.

On the contrary, in the **allergic pathologies** the Th2 scale pan is heavier: in these cases the therapy should make heavier the **Th1** (**IL12**, **INF gamma**) scale pan in order to redress the balance.

The appropriate "rebalancing" cytokines will play their role working on the cell receptors.

Fig. 10