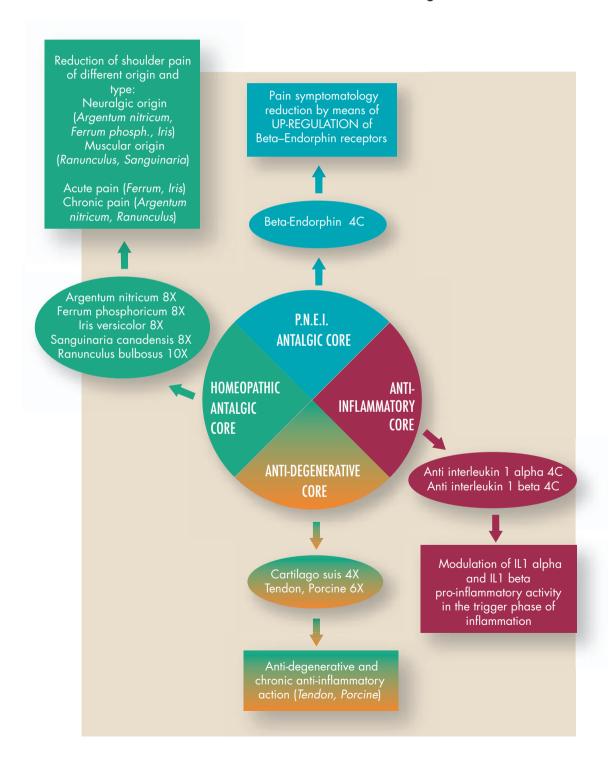

n combinations:

**Guna-Shoulder + Guna-Polyarthritis:** scapulohumeral syndrome caused by rheumatoid arthritis or other autoimmune diseases, scapulohumeral periarthritis caused by excessive articular use.

**Guna-Shoulder + Guna-Muscle:** scapulohumeral syndrome by muscle and tendon trigger points of the supraspinatus muscle (80% of the cases), para-scapular muscles and trapezius.

**Guna-Shoulder + Guna-Neural:** epicondylitis, referred pain of the scapulohumeral syndrome along the arm and in the muscle districts nearby.

**Guna-Shoulder + Guna-Trauma:** shoulder pain due to dislocation or traumatism.

**Guna-Shoulder + Guna-Flam:** frozen shoulder, scapulohumeral periarthritis in hyper-acute phase.

# **GUNA®-SHOULDER**

The rational structure of GUNA-SHOULDER according to Guna-Method



### **GUNA®-SINUS NOSE SPRAY**

# Nose spray

#### Ingredients

Allium cepa 6X/8X/12X Althaea officinalis 2X Argentum nitricum 10X Ascorbic acid 2X Black currant, Bark 1X Common lungwort 2X Cuprum metallicum 3X Echinacea anaustifolia 3X Hepar sulphuris calcareum 6X/8X/12X Hydrastis canadensis 6X/8X/12X Kali bichromicum 6X/8X/12X Lachesis mutus 12X/30X/200X Manganum metallicum 3X Mercurius sulphuratus ruber 6X/8X/12X Mucosa nasalis suis 6X/12X/30X Plantago major 2X Pulsatilla 6X/8X/12X Silicea 6X/8X/12X Sinusitisinum 12X/30X Thymus gland, Porcine 6X/12X/30X Urinary bladder, Porcine 10X/30X/200X



#### Package size:

30 ml/1.0 fl. Oz. bottle

# **Uses:**

Acute and chronic sinusitis (frontal, maxillary, ethmoidal); Catarrhal secretions liquefaction of paranasal cavities. Post nasal drip;