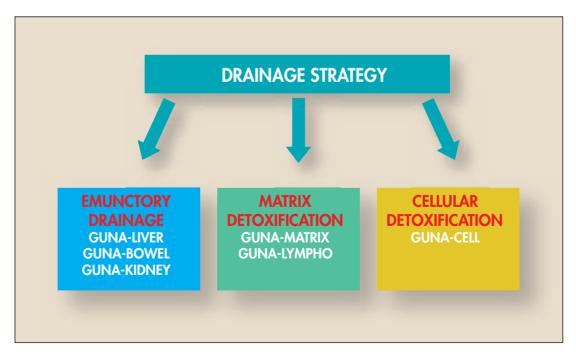

#### 2. DRAINAGE

A detoxified and drained **extra-cellular matrix** will allow a cell to receive oxygen and nutrients and its receptors to be adequately activated by the relation molecules.

A detoxified and drained cell will be able to perform its metabolic function.

The **emunctory organs**, activated by specific drainage remedies, will strengthen their physiological excretory and toxin-release function.

Depending on how affected the organism is by the intoxication process and the structures concerned, either a drainage medication or another medication to associate with the PNEI therapy and the symptomatic medication can be chosen.

But "...good drainage is already halfway to good therapy".

Drainage therapy in many cases can be a complete and exhaustive biological detoxification treatment.

The combined use of **cellular drainage**, **matrix drainage** and **emunctorial drainage** is in itself a therapeutic detoxification strategy, which is - in many cases - complete and efficacious. (Fig. 14).