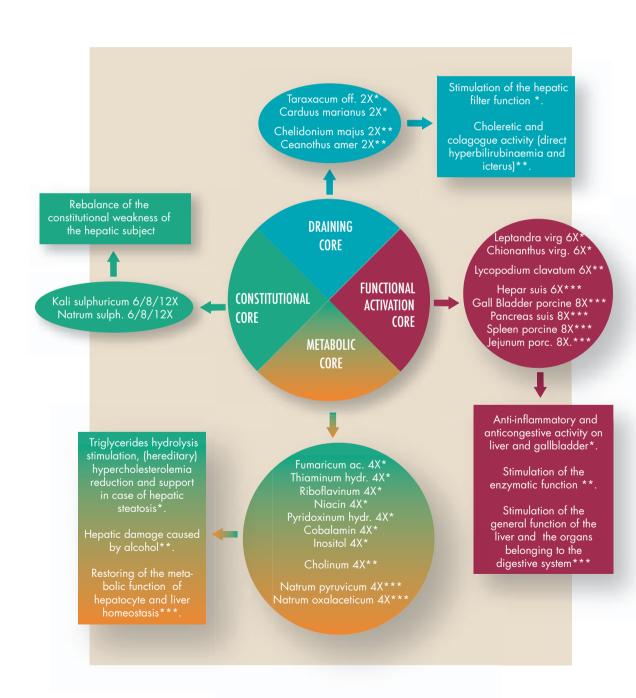

# **Cholangitis**

- Specific remedy: GUNA-LIVER (3-5 pellets 3 times a day for 30-60 days)
- Drainage remedy: GUNA-KIDNEY (10 drops 3 times a day for 30-60 days)
- P.N.E.I. remedy: CITOMIX (3 pellets morning and evening for 30-60 days)

# **Cholecystitis**

- Specific remedy: GUNA-LIVER (3-5 pellets 3 times a day for 30-60 days)
- Drainage remedies: GUNA-KIDNEY (10 drops 3 times a day for 30-60 days)

- + GUNA-CELL (10 drops 3 times a day for 30-60 days)
- P.N.E.I. remedy: CITOMIX (10 pellets twice a day for 2-3 days; continue with 3 pellets 3 times a day for 30-60 days)

## Cholelithiasis (gall-stones)

- Specific remedy: GUNA-LIVER (3-5 pellets 3 times a day for 30-60 days)
- Drainage remedy: GUNA-LYMPHO (10 drops 3 times a day for 30-60 days)
- P.N.E.I. remedy: CITOMIX (3 pellets morning and evening for 30-60 days)

# Cirrhosis, Hepatic

See Liver damage and Liver Cirrhosis.