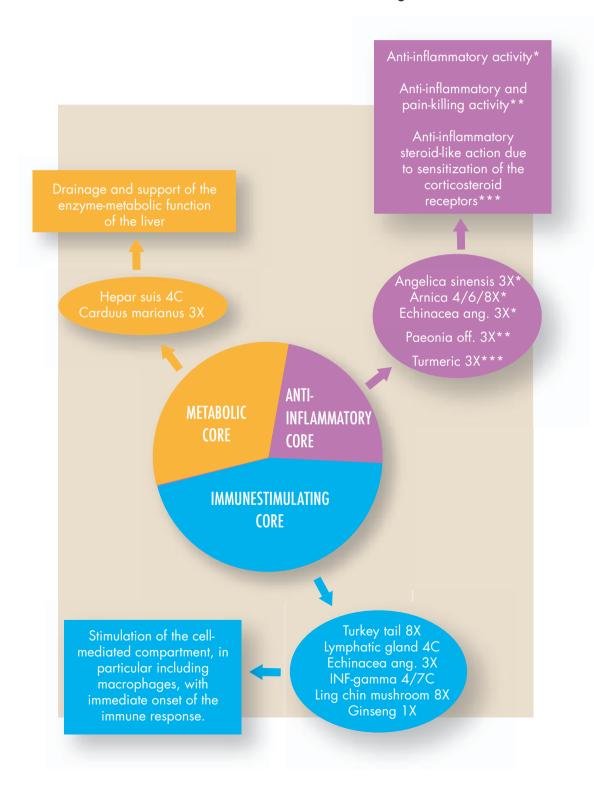

marianus 3X
Echinacea angustifolia 3X
Ginseng 1X
Hepar suis 4C
Interferon gamma 4C/7C
Ling chin mushroom 8X
Lymphatic gland, Porcine 4C
Paeonia officinalis 3X
Turkey tail 8X
Turmeric 3X



For infective-based inflammatory pathologies (viral and bacterial) in the initial phase.



#### Package size:

Net Wt. 8 g/0.28 oz. 2 Tubes

#### **Directions:**

3 pellets 2-3 times a day. In acute phase: 3 pellets every 30 minutes for 2-3 hours.

#### Most common combinations:

**Guna-React + Citomix:** immediate activation of immune defenses in patients suffering from acute infective diseases.

**Guna-React + Guna-Flam:** immediate activation of immune defenses in patients suffering from acute inflammatory diseases.

# **GUNA®-REACT**

# The rational structure of GUNA-REACT according to Guna-Method



#### GUNA®-RHINO NOSE SPRAY

# Nose spray

#### Ingredients

Allium cepa 6X/8X/12X Apis mellifica 6X/12X/30X/200X Aralia racemosa 1X Argentum nitricum 10X Ascorbic acid 2X Black currant, Bark 1X Cistus canadensis 4X Copper gluconate 4X Euphorbium officinarum 4X Histaminum hydrochloricum 30/200X Interferon gamma 4C Interleukin 10 4C Interleukin 12 4C Manganese gluconate 4X Melilotus officinalis 3X Plantago major 2X Rosa canina, Bark 1X Sambucus nigra 2X



#### Package size:

30 ml/1.0 fl. Oz. bottle

#### **Uses:**

Acute and chronic rhinopathy with vasomotor and allergic etiology; Treatment of serous and seromucous rhinorrhea; Difficult breathing (especially during the night).

#### **Directions:**

2 sprays in each nostril 4-5 times a day. In the acute phase 2 sprays in each nostril ev