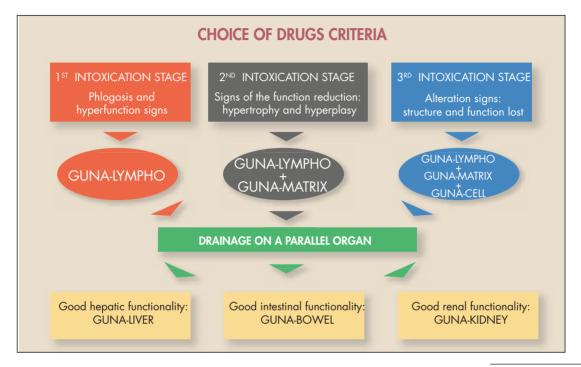

A clinical assessment of the state of intoxication must precede the choice of drugs in the detoxification planning, as in the following chart: (Fig. 15).

Fig. 15