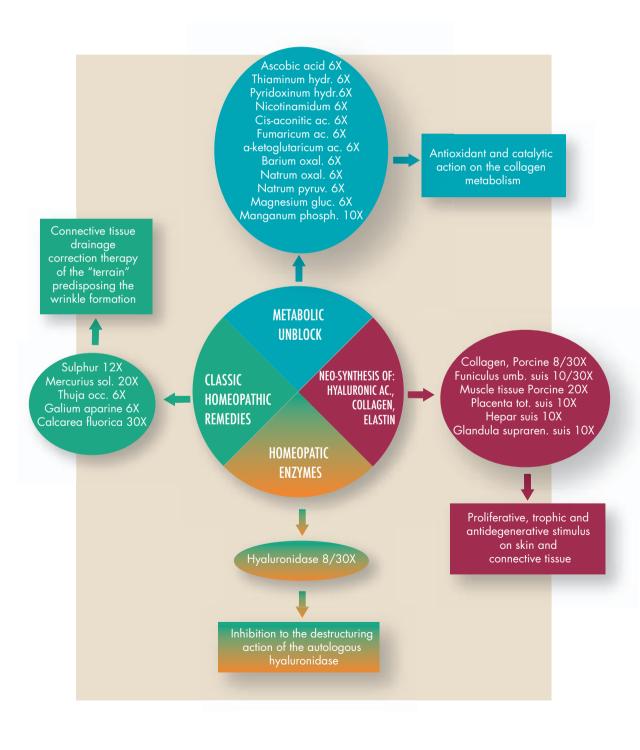

## **Adiposity**

## <u>Injectable therapy</u>

- Specific remedy: OMEOFORMULA 1- Adiposity
- Standard protocol for i.m. administration: 1 ampoule 1-3 times a week according to severity and progress.
- Standard protocol according to mesotherapeutic technique using 1 or more ampoules per treatment: 1 treatment a week (average 8-10 sessions). For persisting and lasting results, maintenance therapy is recommended; this should be structured in "boosters" of 3-4 sessions once or twice a year.

For further information see Guna Brochure "Omeoformula"