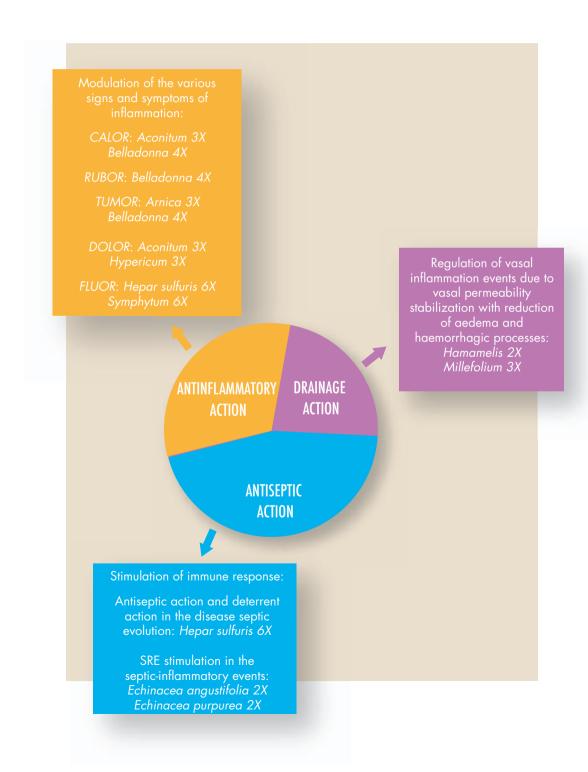

Echinacea angustifolia 2X
Echinacea purpurea 2X
Hamamelis virginiana 2X
Hepar sulphuris calcareum 6X
Hypericum perforatum 3X
Millefolium 3X
Symphytum officinale 6X
Teeth, Porcine 12X

#### **Uses:**

Inflammations (with infective and non infective etiology) of the oral cavity.



#### Package size:

50 ml / 1.7 fl. oz. bottle

#### **Directions:**

1 spray on the affected areas at least 3 times a day. In the acute phase, 1 spray every 15 minutes for 2 hours at most.

# Most common combinations:

**Guna-Throat Spray + Citomix:** persistent, recurrent, chronic pharyngitis.

Guna-Throat Spray + Guna-Flam: acute pharyngitis with fever.

Guna-Throat Spray + Guna-Tonsils: acute pharyngotonsillitis.

# **GUNA®-THROAT SPRAY**

The rational structure of GUNA-THROAT SPRAY according to Guna-Method



#### **GUNA®-TONSILS**

#### **Pellets**

#### Ingredients

Angelica sinensis, Radix 3X
Blood, Porcine 4C/7C
Granulocyte colony stimulating factor 4C
Interleukin 11 5C
Interleukin 3 5C
Interleukin 4 4C
Japanese forest mushroom 8X
Ling chin mushroom 8X
Lymphatic gland, Porcine 4C
Melatonin 4/7C
Spleen, Porcine 4C



#### Package size:

Net Wt. 8 g/0.28 oz. 2 Tubes

#### **Uses:**

Acute and chronic tonsillitis, adenotonsillar hypertrophy, adenomegaly.

#### **Directions:**

3 pellets 2-3 times a day. In acute phase: 3 pellets every 30 minutes for 2/3 hours.

#### Most common combinations:

Guna-Tonsils + Guna-Flam: acute and chronic tonsillitis with fever.

**Guna-Tonsils + Guna-Matrix:** treatment of chronic-recurrent tonsillitis in patients previously treated with antibiotics.

Guna-Ton