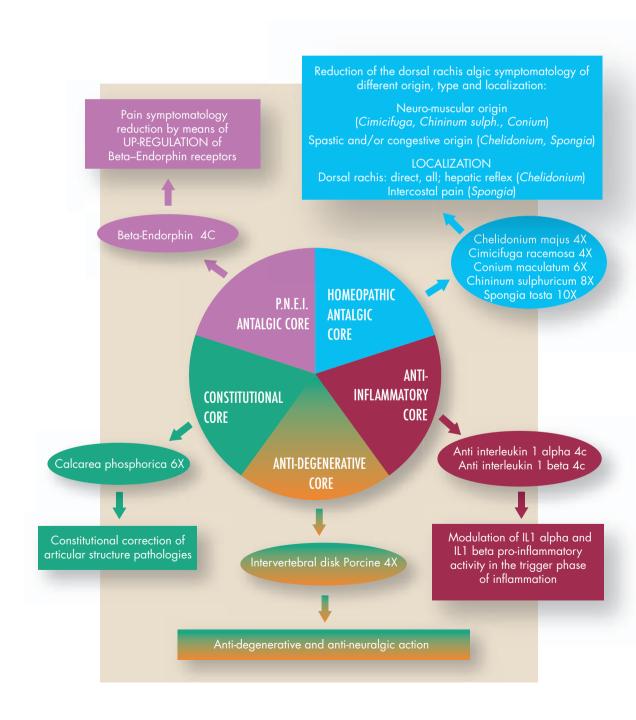

10 sessions). For chronic pathologies: continue with 1 treatment a week for 1 month until pain relief, then 1 treatment a month.

#### Most common combinations:

**Guna-Thoracic + Guna-Muscle:** thoracic pain due to scoliosis and thoracic long muscle trigger points, pain of the deep paravertebral thoracic muscles.

**Guna-Thoracic + Guna-Neural:** intercostal pain, post-herpetic thoracic neuritis, thoracic spinal nerve root pain.

**Guna-Thoracic + Guna-Polyarthritis:** thoracic syndrome caused by rheumatoid osteoarthritis, general thoracic pain.

Guna-Thoracic + Osteobios: thoracic vertebral fractures, thoracic vertebral slow healing.

**Guna-Thoracic + Guna-Arthro:** general thoracic osteoarthrosis.

# **GUNA®-THORACIC**

The rational structure of GUNA-THORACIC according to Guna-Method



## **GUNA®-THROAT SPRAY**

# Oral spray



Aconitum napellus 3X
Arnica montana 3X
Belladonna 4X
Echinacea angustifolia 2X
Echinacea purpurea 2X
Hamamelis virginiana 2X
Hepar sulphuris calcareum 6X
Hypericum perforatum 3X
Millefolium 3X
Symphytum officinale 6X
Teeth, Porcine 12X

#### **Uses:**

Inflammations (with infective and non infective etiology) of the oral cavity.



#### Package size:

50 ml / 1.7 fl. oz. bottle

#### **Directions:**

1 spray on the affected areas at least 3 times a day. In the acute phase, 1 spray every 15 minutes for 2 hours at most.

# Most common combinations:

**Guna-Throat Spray + Citomix:** persistent, recurrent, chronic pharyngitis.

Guna-Throat Spray + Guna-Flam: acute pharyngitis with fever.

Guna-Throat Spray + Guna-Tonsils: acute pharyngotonsillitis.