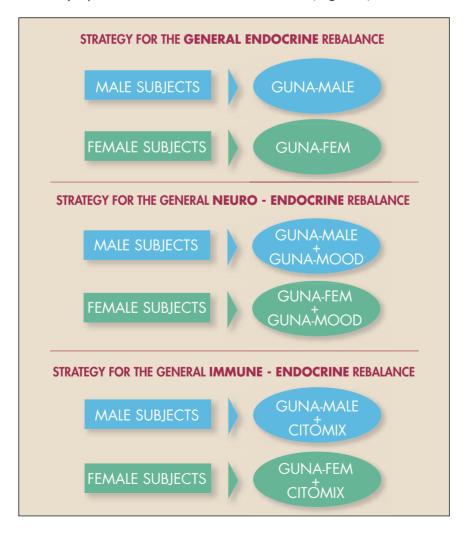

Depending on whether the alteration at the PNEI level is prevalently at a **general endocrine**, **neuro-endocrine** or **immune-endocrine** level, different medications or different combinations of medications to accompany the drainage medicine and symptomatic medicine can be used (Fig. 13).