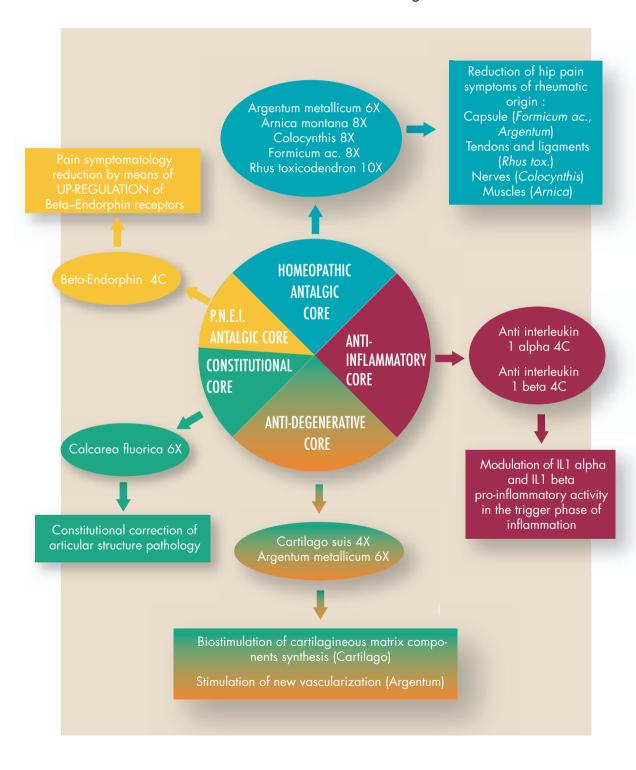

continue with 1 treatment a week for 1 month until pain relief, then 1 treatment a month.

### Most common combinations:

**Guna-Hip + Guna-Muscle:** satellite muscles involvement in case of pre-arthrosis or hip and knee arthrosis.

**Guna-Hip + Guna-Neural:** inguinal neuritis and neuritis affecting the upper leg, caused by hip arthrosis, burning hip, neuritis due to knee arthrosis.

**Guna-Hip + Guna-Polyarthritis:** coxarthritis due to rheumatoid arthritis and other autoimmune diseases, acute coxarthritis of sportsmen.

Guna-Hip + Guna-Arthro: hip joint osteoarthritis, hip joint capsule inflammation.

**Guna-Hip + Guna-Trauma:** before and after surgical operations of the hip, pain caused by prosthesis

### **GUNA®-HIP**

## The rational structure of GUNA-HIP according to Guna-Method



### **GUNA®-ISCHIAL**

## **Ampoules**

# Ingredients Active ingredients:

Aconitum napellus 8X, 2 parts
Anti interleukin 1 alpha 4C, 2 parts
Anti interleukin 1 beta 4C, 2 parts
Arsenicum album 6X, 2 parts
Beta-Endorphin 4C, 2 parts
Cimicifuga racemosa 4X, 2 parts
Gnaphalium polycephalum 4X, 2 parts
Lachesis mutus 8X, 2 parts
Rhododendron chrysanthum 6X, 2 parts
Rhus toxicodendron 4X, 2 parts

### Inactive ingredient:

Sterile isotonic sodium chloride solution



### Package size:

2 ml glass ampoules in package of 10 2 ml glass ampoules in package of 50

#### **Uses:**

Sciatica pain, Lumbar-sciatic pain; Nerve pain in the lower lumbar spine, Leg nerve pain due to post-surgery treatment of disc herniation L4-L5, L5-S1, Morton neuroma

### **Directions:**

**Standard protocol for i.m. ad