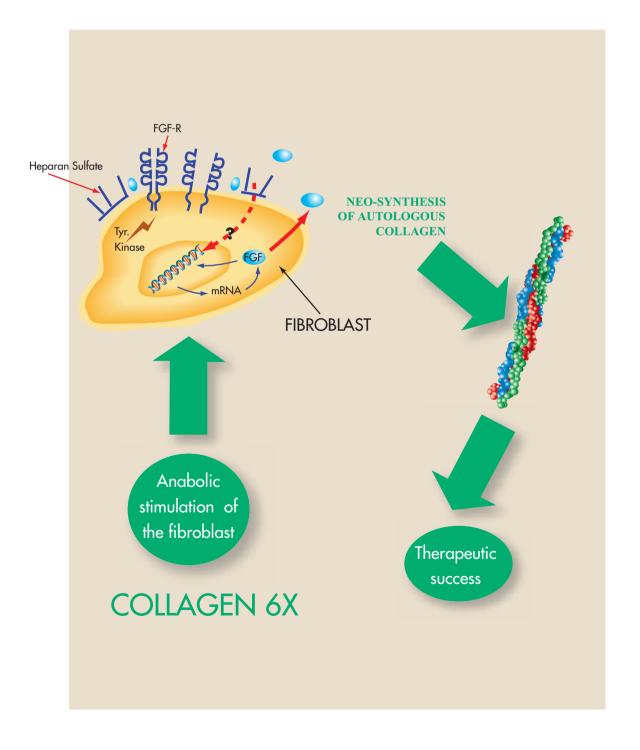

The action mechanism of the homeopathized cytokines, neuropeptides and hormones involves sensitizing or activating some cell or plasmatic receptor units through an UP-REGULATION mechanism (a result of their extreme dilution, which is the same as these substances' physiological dilution:  $10^{-6}-10^{-12}$ ). This sensitization of receptors enables chain reactions (complex systems) to be triggered with the subsequent recovery of the biological function of the entire neuro-immune-endocrine network (Fig. 8).

Homeopathic cytokines and hormones work by bringing to the system an information able to activate autoregulation mechanisms.

Fig.8