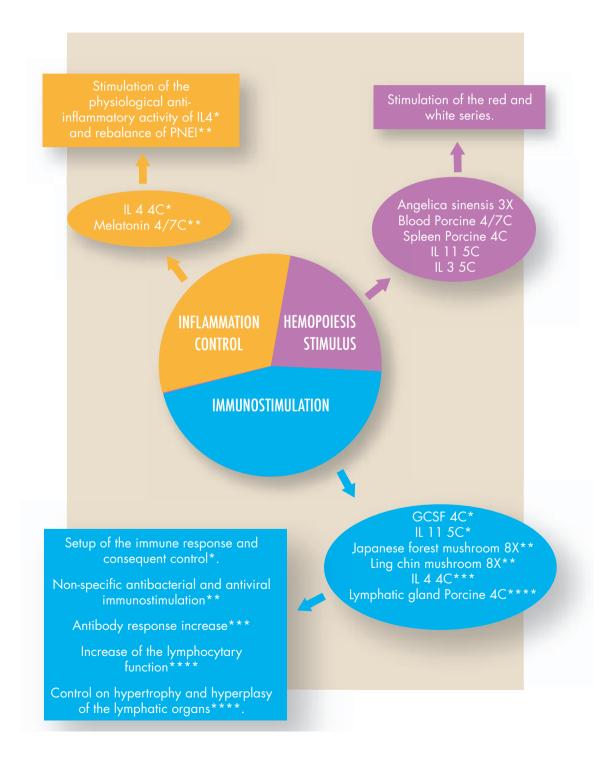

X
Ling chin mushroom 8X
Lymphatic gland, Porcine 4C
Melatonin 4/7C
Spleen, Porcine 4C



#### Package size:

Net Wt. 8 g/0.28 oz. 2 Tubes

#### **Uses:**

Acute and chronic tonsillitis, adenotonsillar hypertrophy, adenomegaly.

#### **Directions:**

3 pellets 2-3 times a day. In acute phase: 3 pellets every 30 minutes for 2/3 hours.

#### Most common combinations:

Guna-Tonsils + Guna-Flam: acute and chronic tonsillitis with fever.

**Guna-Tonsils + Guna-Matrix:** treatment of chronic-recurrent tonsillitis in patients previously treated with antibiotics.

Guna-Tonsils + Guna-Lympho: acute and chronic lymphadenopathies.

Guna-Tonsils + Citomix: chronic-recurrent tonsillitis in immuno-deficient patients.

# **GUNA®-TONSILS**

# The rational structure of GUNA-TONSIL according to Guna-Method



#### **GUNA®-TRAUMA**

# **Drops**

#### Ingredients

Anti interleukin 1 alpha 4C Arnica montana 3X Bellis perennis 2X Beta-Endorphin 6X Bone, Porcine 12X/30X/200X Bryonia alba 6X Calendula officinalis 1X Cartilago suis 12X/30X/200X Chamomilla 1X Conjunctiva tissue, Porcine 12X/30X/200X Hamamelis virginiana 2X Hypericum perforatum 3X Interleukin 10 4C Kalmia latifolia 8X Melatonin 4C Millefolium 1X Rhus toxicodendron 6X

Transforming Growth Factor beta 1 4C



Ruta graveolens 3X Symphytum officinale 3X

Acute and chronic inflammation with traumatic origin of bones, muscles, tendons and ligaments. It works well in treating contusions, hematomas, articular effusions, fractures, luxations, articular sprains, and muscular sprains.



#### Package size:

30 ml/1.0 fl. Oz. bottle

#### **Direc