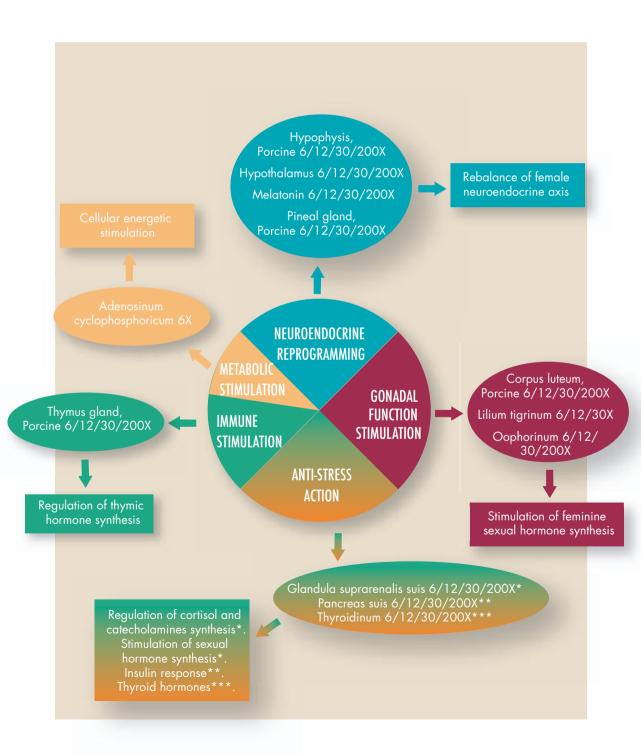

#### 1. PNEI REBALANCE

Reprogramming the neuro-immune-endocrine axis in both directions, namely psychosomatic and somatopsychic, is the core of Physiological Regulating Therapy. A sophisticated biological mechanism dictates that once introduced into the human body, homeopathic micro doses of cytokines, hormones and neurotransmitters - at the same concentration as in a physiological milieu - and selected homeopathic remedies, (of plant, mineral or animal origin) are capable of reducing, modulating and stimulating the reactivity of the **three main human systems (nervous, immune and endocrine)**. They guide it back within its physiological range without suppressing or inhibiting biological responses.

Depending on whether the alteration at the PNEI level is prevalently at a **general endocrine**, **neuro-endocrine** or **immune-endocrine** level, different medications or different combinations of medications to accompany the drainage medicine and symptomatic medicine can be used (Fig. 13).