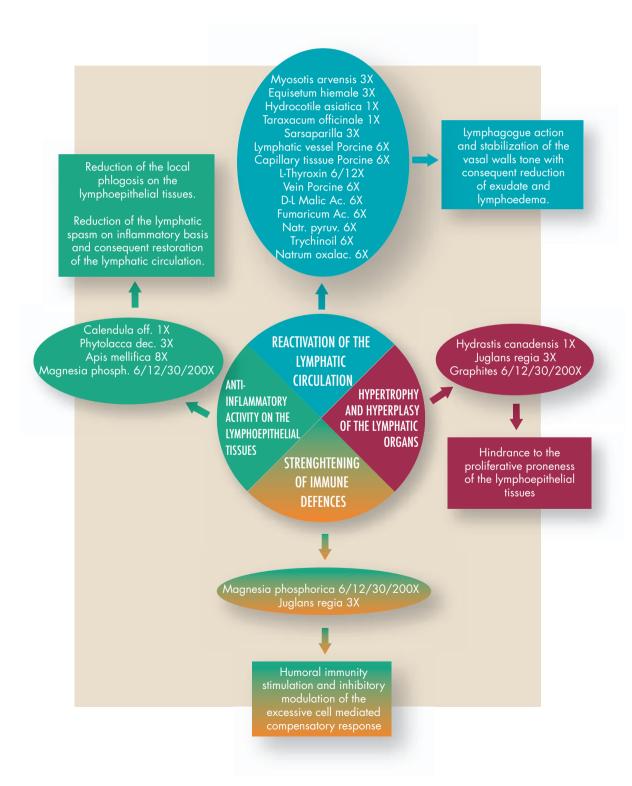

ttle

#### **Directions:**

10 drops 3 times a day. In acute cases 10 drops every 30 minutes for 2 or 3 hours.

### Most common combinations:

**Guna-Lympho + Guna-Matrix + Guna-Liver:** detoxification and drainage therapy in patients with good liver function.

**Guna-Lympho + Guna-Matrix + Guna-Bowel:** detoxification and drainage therapy in patients with good bowel function.

**Guna-Lympho + Guna-Matrix + Guna-Kidney:** detoxification and drainage therapy in patients with good kidney function.

Guna-Lympho + Anti Age Vein: venous insufficiency with lymphatic stasis.

**Guna-Lympho + Guna-Trauma:** trauma with serious extravasations; hydrarthrosis.

**Guna-Lympho + Guna-Tonsils:** lymph adenopathies.

## **GUNA®-LYMPHO**

## The rational structure of GUNA-LYMPHO according to Guna-Method



## **GUNA®-MALE**

## **Drops**



Adenosinum cyclophosphoricum 6X
Damiana 6X/12X/30X
Glandula suprarenalis suis 6X/12X/30X/200X
Hypophysis, Porcine 6X/12X/30X/200X
Hypothalamus 6X/12X/30X/200X
Melatonin 6X/12X/30X/200X
Orchitinum 6X/12X/30X/200X
Pancreas suis 6X/12X/30X/200X
Phosphorus 6X
Pineal gland, Porcine 6X/12X/30X/200X
Thymus gland, Porcine 6X/12X/30X/200X
Thyroidinum 6X/12X/30X/200X



Neuroendocrine axis rebalancing in men, male menopause; sexual performance issues; mood swings; mental and physical stress conditions.



## Package size:

30 ml/1.0 fl. Oz. bottle

### **Directions:**

10 drops 3 times a day for a twomonth treatment at least.

## Most common combinations:

**Guna-Male + Guna-Mood:** anxious-depressive syndromes of dysendocrine origin in male patients.

**Guna-Mal