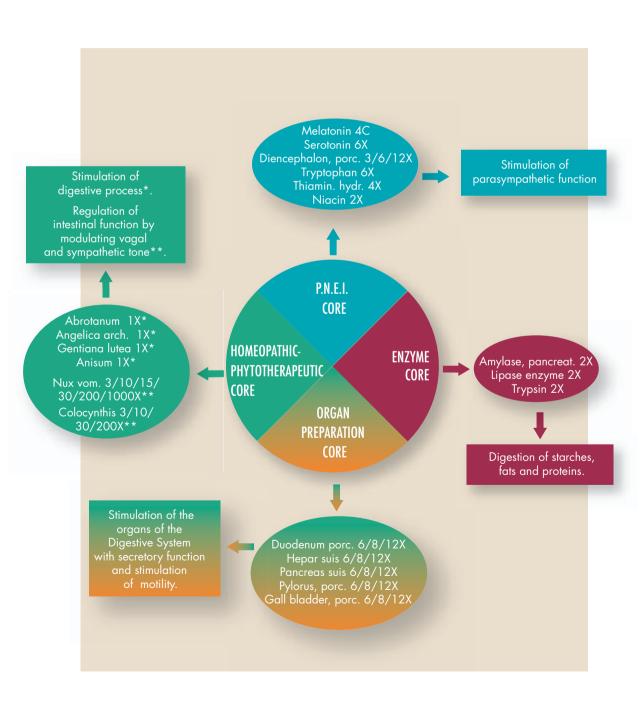

origins: organic or caused by stress; postprandial sleepiness; postprandial bloating; secondary digestive disorders caused by food or alcohol abuse.

## **Directions:**

10 drops 3 times a day also for extended periods of time; as a shock therapy 10 drops every 30 minutes for two hours.

### Most common combinations:

Guna-Digest + Guna-Bowel: irritable bowel syndrome.

**Guna-Digest + Guna-Stomach:** dyspeptic syndromes accompanied by gastritis.

Guna-Digest + Eubioflor: digestive disorders due to dysbiosis.

**Guna-Digest + Guna-Liver:** digestive hepatic disorders. Treatment of hepatopathy resulting from alcohol addiction.

Guna-Digest + Anti Age Stress: digestive disorders due to stress conditions.

# **GUNA®-DIGEST**

# The rational structure of GUNA-DIGEST according to Guna-Method



## **GUNA®-DIUR**

# **Drops**



## Ingredients

Berberis vulgaris T Mouse-ear hawkweed T Solidago virgaurea T Amiloride 4X Apis mellifica 2X Hydrochlorothiazide 4X Hypophysis, Porcine 12X Spironolactone 4X

# Uses:

Diuretic, essential hypertension; hydric retention; adjuvant in slimming therapies.

#### Package size:

30 ml/1.0 fl. Oz. bottle

#### **Directions:**

10 drops 3 times a day (according to medical advice).

# Most common combinations:

**Guna-Diur + Guna-Lympho:** support diuretic treatment in lymphedema.

Guna-Diur + Guna-PMS: water retention in the course of PMS.

Guna-Diur + Guna-Fem/ Guna-Male: essential hypertension.

# **GUNA®-DIUR**

# The rational structure of GUNA-DIUR according to Guna-Method



## **GUNA®-DIZZY**

# **Drops**

#### Ingredients

alpha-Ketoglutari