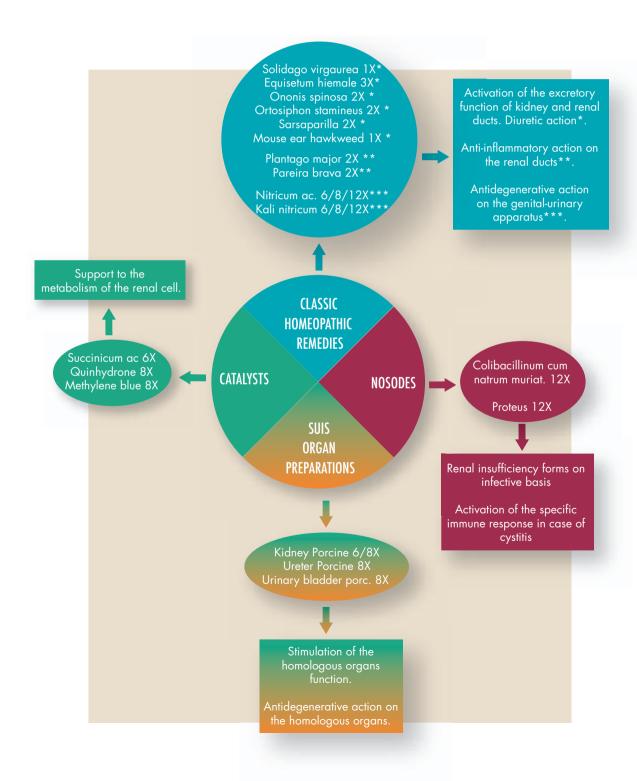

#### Cerebral Ischemia

- Specific remedy: ARD VESSEL (1 vial a day orally for 10 days per month for some months)
- Drainage remedy: GUNA-CELL (10 drops 3 times a day for 30-60 days)
- P.N.E.I. remedy: GUNA-FEM (10 drops 3 times a day for 30-60 days)/GUNA-MALE (10 drops 3 times a day for 30-60 days)

# **Cholangitis**

- Specific remedy: GUNA-LIVER (3-5 pellets 3 times a day for 30-60 days)
- Drainage remedy: GUNA-KIDNEY (10 drops 3 times a day for 30-60 days)
- P.N.E.I. remedy: CITOMIX (3 pellets morning and evening for 30-60 days)

# **Cholecystitis**

- Specific remedy: GUNA-LIVER (3-5 pellets 3 times a day for 30-60 days)
- Drainage remedies: GUNA-KIDNEY (10 drops 3 times a day for 30-60 days)

- + GUNA-CELL (10 drops 3 times a day for 30-60 days)
- P.N.E.I. remedy: CITOMIX (10 pellets twice a day for 2-3 days; continue with 3 pellets 3 times a day for 30-60 days)

## **Cystitis**

- Specific remedy: GUNA-KIDNEY (10 drops 3 times a day for 30-60 days)
- Drainage remedies: EUBIOFLOR (10 drops 3 times a day for 30-60 days)+ GUNA-BOWEL (10 drops 3 times a day for 30-60 days)
- P.N.E.I. remedy: CITOMIX (10 pellets twice a day for 2-3 days; continue with 3 pellets 3 times a day for 30-60 days)

#### **Albuminuria**

- Specific remedies: GUNA-KIDNEY (10 drops 3 times a day for 30-60 days)
   + GUNA-FLAM (10 drops 3 times a day for 30-60 days)
- Drainage remedy: GUNA-LIVER (3-5 pellets 3 times a day for 30-60 days)
- P.N.E.I. remedy: CITOMIX (10 pellets twice a day for 2-3 days; continue with 3 pellets 3 times a day for 30-60 days)