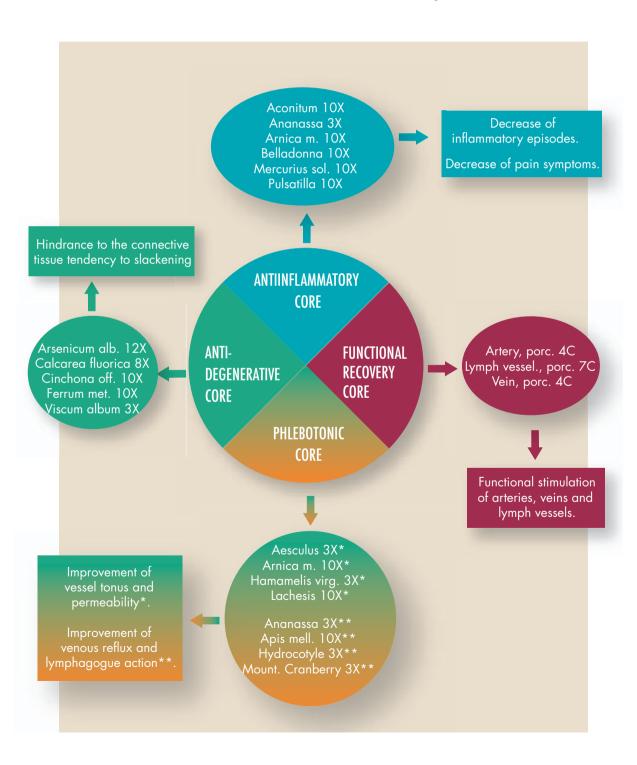

#### 2. DRAINAGE

A detoxified and drained **extra-cellular matrix** will allow a cell to receive oxygen and nutrients and its receptors to be adequately activated by the relation molecules.

A detoxified and drained cell will be able to perform its metabolic function.

The **emunctory organs**, activated by specific drainage remedies, will strengthen their physiological excretory and toxin-release function.

Depending on how affected the organism is by the intoxication process and the structures concerned, either a drainage medication or another medication to associate with the PNEI therapy and the symptomatic medication can be chosen.

But "...good drainage is already halfway to good therapy".

Drainage therapy in many cases can be a complete and exhaustive biological detoxification treatment.

The combined use of **cellular drainage**, **matrix drainage** and **emunctorial drainage** is in itself a therapeutic detoxification strategy, which is - in many cases - complete and efficacious. (Fig. 14).