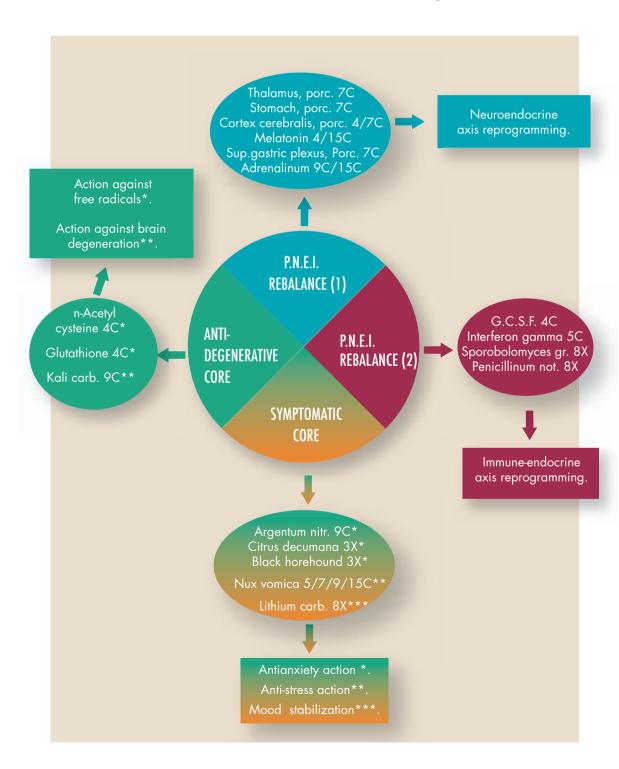

#### 1. PNEI REBALANCE

Reprogramming the neuro-immune-endocrine axis in both directions, namely psychosomatic and somatopsychic, is the core of Physiological Regulating Therapy. A sophisticated biological mechanism dictates that once introduced into the human body, homeopathic micro doses of cytokines, hormones and neurotransmitters - at the same concentration as in a physiological milieu - and selected homeopathic remedies, (of plant, mineral or animal origin) are capable of reducing, modulating and stimulating the reactivity of the **three main human systems (nervous, immune and endocrine)**. They guide it back within its physiological range without suppressing or inhibiting biological responses.

Depending on whether the alteration at the PNEI level is prevalently at a **general endocrine**, **neuro-endocrine** or **immune-endocrine** level, different medications or different combinations of medications to accompany the drainage medicine and symptomatic medicine can be used (Fig. 13).