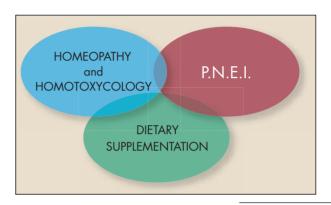

## **METHODOLOGICAL PREMISES**

PHYSIOLOGICAL REGULATING MEDICINE (GUNA Method) can be regarded as the natural and logical development of Homotoxicology, just as the latter was the physiological development of Homeopathy. It codifies the vision of the body as an Ecosystem governed by a neuro-immune-endocrine network and regulated by

sensitive ligand-receptor control mechanisms (minimal and precise concentrations of hormones, cytokines and neuropeptides).

There are three main foundations supporting the complex structure of Physiological Regulating Medicine (GUNA Method):

Fig.2

- 1. HOMEOPATHY AND HOMOTOXICOLOGY
- 2. P.N.E.I. (Psycho-Neuro-Endocrine-Immunology)
- 3. DIFTARY SUPPLEMENTATION

## 1. Homeopathy implies:

- A holistic vision of human beings and the etiopathogenesis of their diseases
- The study of the pharmacological effects of homeopathized plant, mineral and animal principles on healthy humans and their usage depending on the principle of similarity and effect inversion in an ill subject, to manage the symptoms of the disease.
- **Treatment of the pathological area**, i.e. correction of the aspecific reactive structure able to condition "why" and "how" the subject becomes ill (use of constitutional and diathesic remedies).

## Homotoxicology involves:

- Functional and structural recovery (implemented via the detoxification and drainage of the connective tissue, emunctorial drainage, restoration of the physiological cell metabolism).
- **Neutralization of etiological causes** (implemented via the immunotherapeutic action of nosodes).

#### 2. PNEI involves:

- Regulation of the neuroendocrine balance (via the use of homeopathized Hormones and Neuropeptides).
- Recovery of immune efficiency (via the use of homeopathized Cytokines).

## 3. Dietary supplementation involves:

- Plastic support for protein synthesis (via integration with the MAP Master Amino Acid Pattern the ideal combination of amino acids for the human body).
- Correct coenzyme activity (Oligo elements and vitamins).
- Effective protection from free radicals (antioxidants).