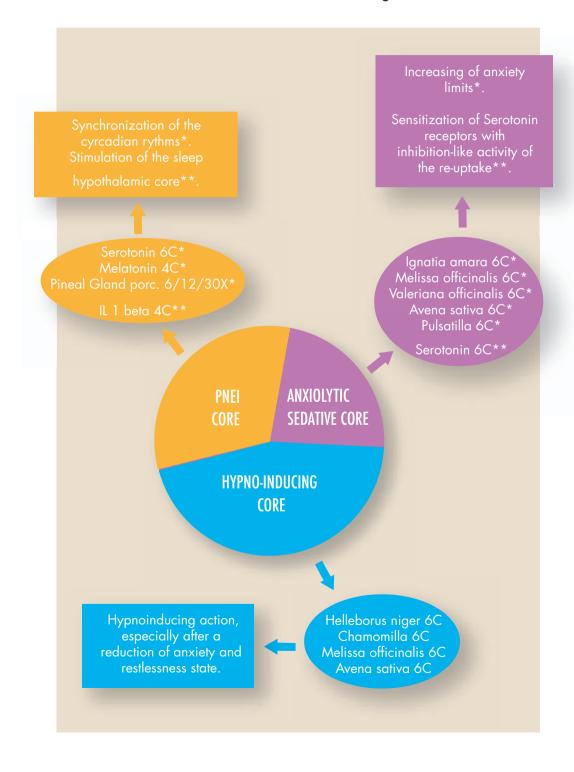

and anxiety.

#### **Directions:**

Sleep troubles: 20 drops 30 minutes before going to bed. In permanent cases, 10 drops every 30 minutes beginning from 1/2 hours before going to sleep. This medicine is recommended also for extended periods of time for a physiological rebalance of the biological homeostasis.

Nervous hyperexcitement and anxiety: 10 drops 3 times a day, in acute phase 10 drops every 30 minutes for 2-3 hours.

#### Most common combinations:

**Guna-Sleep + Guna-Mood:** anxious-depressive syndromes with insomnia.

**Guna-Sleep + Guna-Cell:** insomnia in asthenic patients.

**Guna-Sleep + Anti Age Stress:** mental and physical stress conditions characterized by hyperexcitement and insomnia.

# **GUNA®-SLEEP**

# The rational structure of GUNA-SLEEP according to Guna-Method



#### **GUNA®-STOMACH**

#### **Pellets**

#### Ingredients

Abies nigra 3X
Anacardium orientale 6X/12X/30X/200X
Antimonium crudum 6X/12X/30X/200X
Argentum nitricum 6X/12X/30X/200X
Bismuthum subnitricum 6X
Carbo vegetabilis 6X
Dioscorea villosa 3X
Dopamine 6X
Epidermal growth factor 4C
Ipecacuanha 8X/30X/200X
Momordica balsamina 3X
Origanum majorana 6X/10X/30X
Robinia pseudoacacia 2X
Stomach, Porcine 6X/8X/12X/30X/200X
Sympathetic nerve, Porcine 3X/6X/12X



#### Package size:

Net Wt. 8 g/0.28 oz. 2 Tubes

#### **Uses:**

Acute and chronic gastritis, gastroduodenitis, gastralgia, epigastralgia, pyrosis and gastric acidity.

#### **Directions:**

3 pellets 2-3 times a day also over extended periods of time; as shock therapy 3 pellets every 30 minutes for two hours.

# **Most common combin