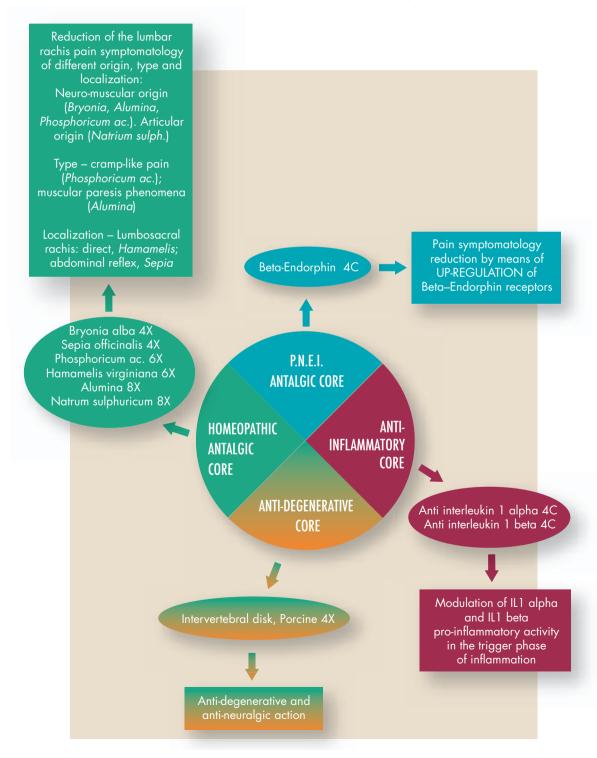

## <u>Injectable therapy:</u>

- Specific remedies: GUNA-SHOULDER + GUNA-POLYARTHRITIS and/or GUNA-MUSCLE and/or GUNA-NEURAL
  - Standard protocol for i.m. administration: 1-2 ampoules 1-3 times a week according to severity and progress.
  - Standard protocol according to mesotherapeutic technique using 1-2 ampoules per treatment: 2 treatments per week for the first 2 weeks, then 1 treatment a week until pain relief (average 8-10 sessions). For chronic pathologies: continue with 1 treatment a week for 1 month till pain relief, then 1 treatment a month.

#### Oral therapy:

• Specific remedy: GUNA-TRAUMA (10 drops several times a day according to the clinical picture; continue with 10 drops a day for 30-60 days)

- Drainage remedy: GUNA-MATRIX (10 drops 3 times a day for 30-60 days)
- P.N.E.I. remedy: GUNA-ARTHRO (10 drops 3 times a day for 30-60 days)