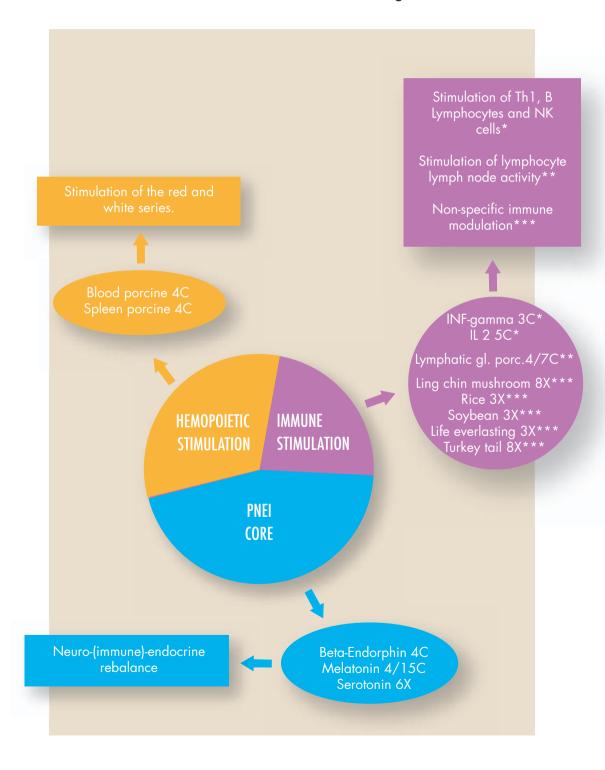

#### 1. PNEI REBALANCE

Reprogramming the neuro-immune-endocrine axis in both directions, namely psychosomatic and somatopsychic, is the core of Physiological Regulating Therapy. A sophisticated biological mechanism dictates that once introduced into the human body, homeopathic micro doses of cytokines, hormones and neurotransmitters - at the same concentration as in a physiological milieu - and selected homeopathic remedies, (of plant, mineral or animal origin) are capable of reducing, modulating and stimulating the reactivity of the **three main human systems (nervous, immune and endocrine)**. They guide it back within its physiological range without suppressing or inhibiting biological responses.

Depending on whether the alteration at the PNEI level is prevalently at a **general endocrine**, **neuro-endocrine** or **immune-endocrine** level, different medications or different combinations of medications to accompany the drainage medicine and symptomatic medicine can be used (Fig. 13).