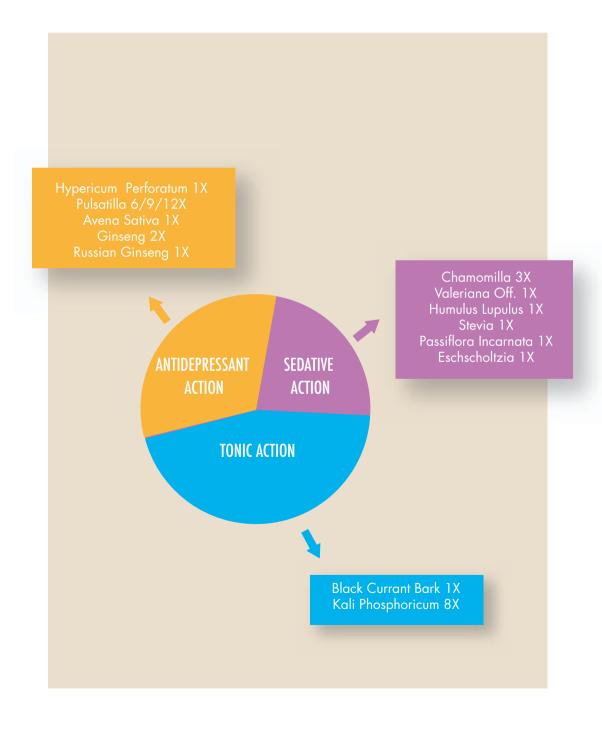

# Chronic Obstructive Pulmonary Disease (COPD)

- Specific remedy: GUNA-NONI (10 ml 2-3 times a day for 30-60 days) or GUNA-COUGH (10 ml 3-6 times a day for 30-60 days)
- Drainage remedies: GUNA-LYMPHO (10 drops 3 times a day for 30-60 days) + GUNA-ADDICT 1 (40 drops 4 times a day for 30-60 days)
- P.N.E.I. remedy: GUNA-ADDICT 2 (40 drops 4 times a day for 30-60 days)