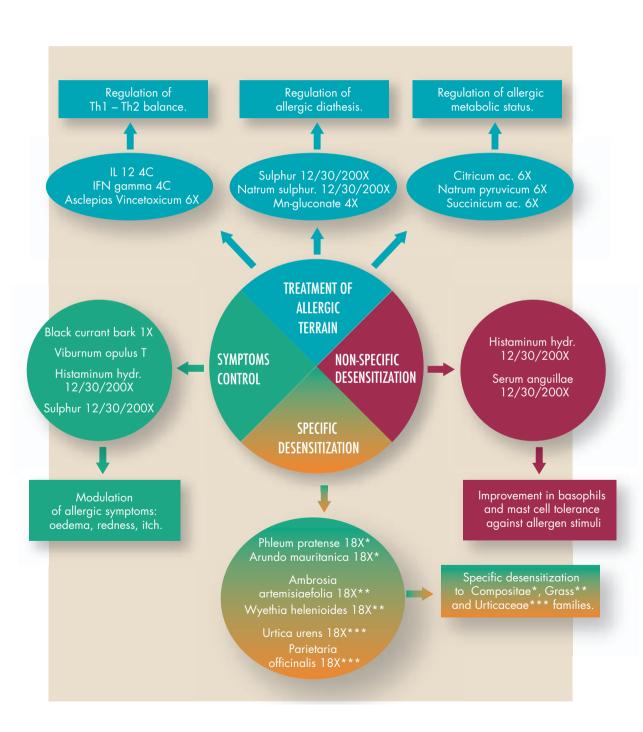

## Allergic symptoms

- Specific remedies: GUNA-ALLERGY-TREAT (10 drops every 15 minutes for 2 hours in the acute phase; continue with 10 drops 3 times a day for a period according to progress) + GUNA-ALLERGY-PREV (10 drops 3 times a day for 30-60 days)
- Drainage remedy: GUNA-MATRIX (10 drops 3 times a day for 30-60 days)