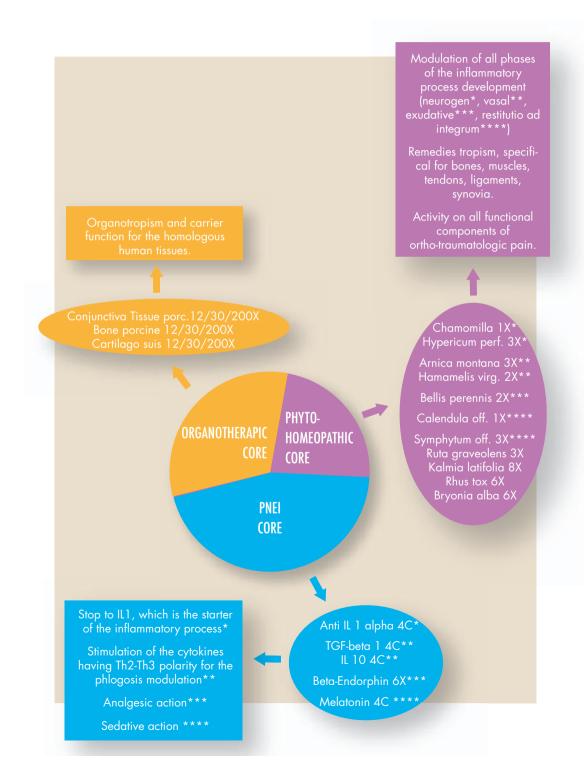

#### 3. SYMPTOM TREATMENT

As in perfect team play, interleukins, neurotransmitters and homeopathic hormones as well as classic homeopathic remedies act on inflammatory diseases, thus leading to recovery.

Among these substances, the specific remedies for every evolutionary phase of the inflammatory process can be identified, and their action is simply extraordinary: calor, dolor, rubor et tumor are all modulated - thus leading to a natural recovery.

This new therapeutic concept stems from both the homeopathic tradition and research studies in the field of **Molecular Biology**. Homeopathic micro doses of molecules conveying immune responses are capable of reactivating an adequate biological immune response (in the same concentrations as in a physiological milieu).

The inflammation process is consequently **modulated** - thus evolving and leading to full recovery and a considerable reduction in prognosis time.

Depending on the prevalent symptoms, various medications can be chosen to associate with PNEI and drainage medicine.