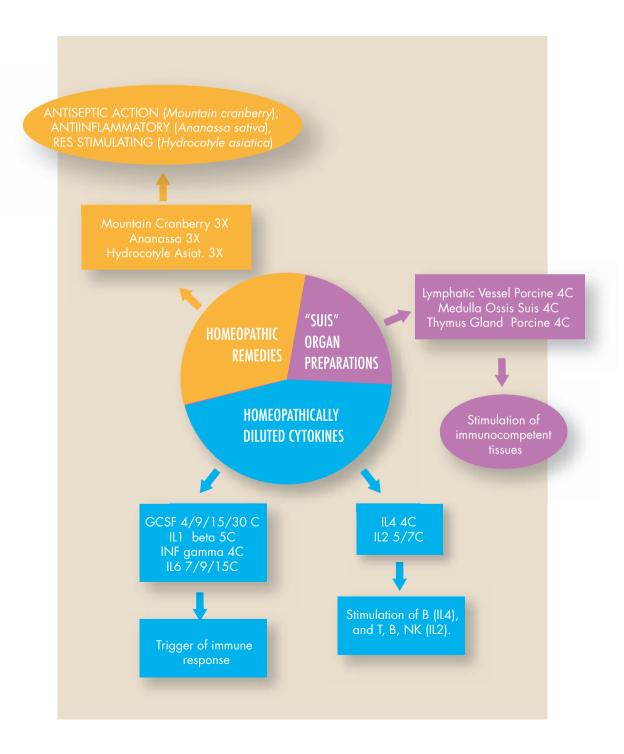

#### **Abscess**

- Specific remedy: GUNA-FLAM (10 drops every 15 minutes in acute phase; then 10 drops 3 times a day for 15 days) or GUNA-REACT (3 pellets every 15 minutes in acute phase; continue with 3 pellets 3 times a day for 15 days)
- Drainage remedy: GUNA-LYMPHO (10 drops 3 times a day for 30 days)
- P.N.E.I. remedy: CITOMIX (10 pellets 2 times a day for 2-3 days; then 3 pellets 3 times a day for 15 days)