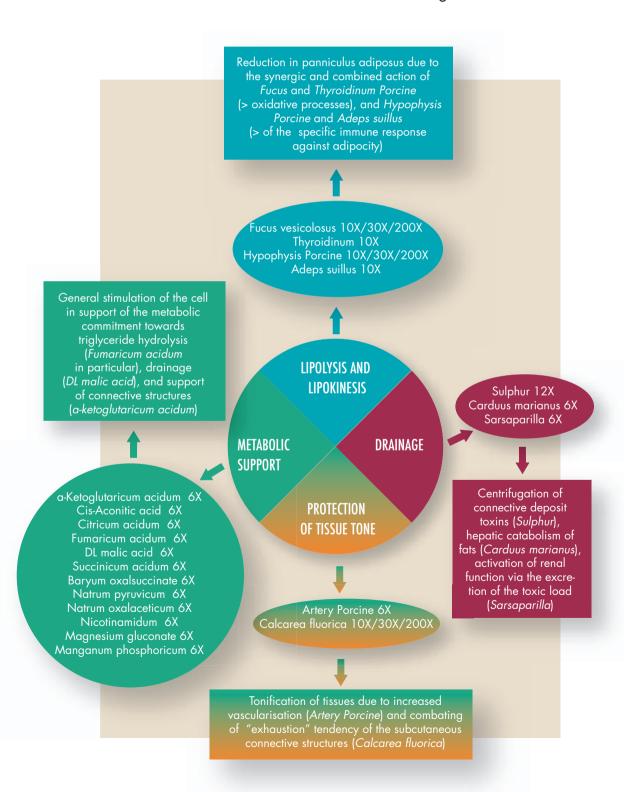

#### Cellulite

## Injectable therapy:

- Specific remedy: OMEOFORMULA 2 Cellulite (combine OMEOFORMULA 3 - Tissue Tone if there is soft cellulite and OMEOFORMULA 1 - Adiposity if there is localized adiposity as well)
  - Standard protocol for i.m. administration: 1 ampoule 1-3 times a week according to severity and progress.
  - Standard protocol according to mesotherapeutic technique using 1 or more ampoules per treatment: 1 treatment a week (average 8-10 sessions). For persisting and lasting results also a maintenance therapy is recommended; this should be delivered in "boosters" of 3-4 sessions once or twice a year.

For further information see Guna Brochure "Omeoformula"

## Oral therapy:

- Specific remedy: ANTI AGE CELL\* (3 pellets 3 times a day for 60-90 days)
- Drainage remedy: GUNA-DIUR (15 drops 3 times a day for 60-90 days)
- P.N.E.I. remedy: GUNA-FEM (10 drops 3 times a day for 60-90 days)