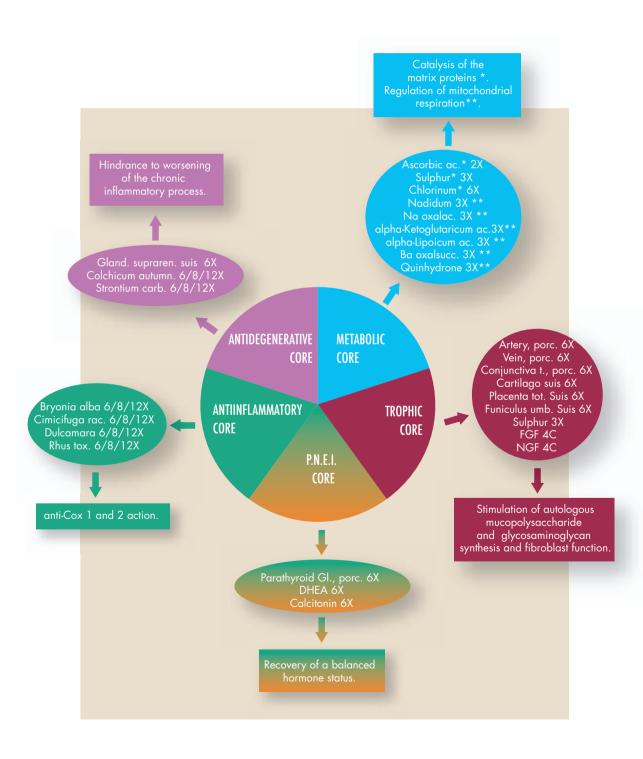

## Oral therapy

- Specific remedy: GUNA-ARTHRO (10 drops 3 times a day for 30-60 days)
- Drainage remedies: GUNA-MATRIX + GUNA-LYMPHO (10 drops each 3 times a day for 30-60 days)
- P.N.E.I. remedy: GUNA-FLAM (10 drops 3 times a day for 30-60 days)