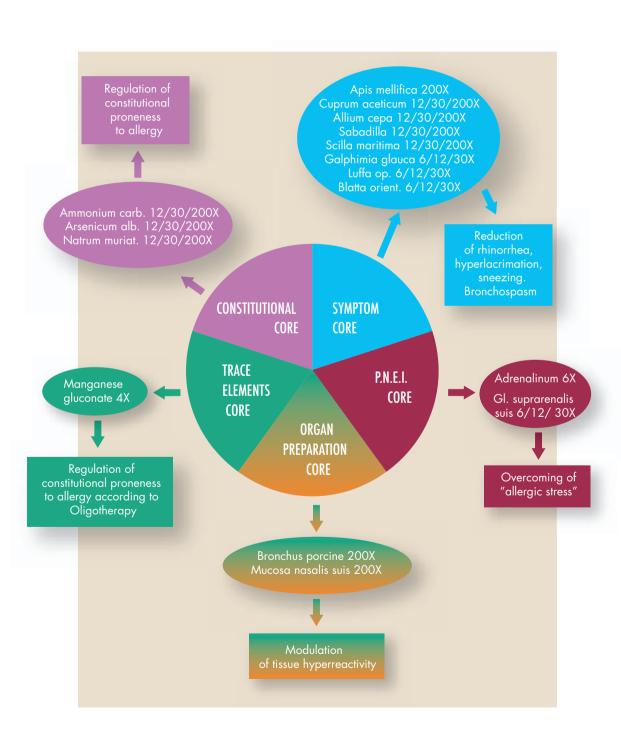

#### Asthma, Bronchial

• Specific remedy: GUNA-ALLERGY TREAT (10 drops 3 times a day for 30-60 days)

- Drainage remedy: GUNA-BOWEL (10 drops 3 times a day for 30-60 days)
- P.N.E.I. remedy: GUNA-MOOD (10 drops 3 times a day for 30-60 days)